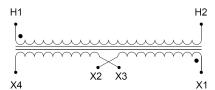

#### SCHEMATIC/DIAGRAM AND DIMENSION PICTURES

Single Phase Control Transformer with a capacity of 100VA, transforming 480 Volts to 240/480 Volts

### **PRODUCT SPECIFICATIONS**

| Weight                     | 18 lbs                                                                               |
|----------------------------|--------------------------------------------------------------------------------------|
| Phases                     | 1                                                                                    |
| Connection                 | 1Ph-CT-SD-SD                                                                         |
| Primary Voltage            | 480                                                                                  |
| Primary Max Current        | 0.21A                                                                                |
| Primary Markings           | H1-H2                                                                                |
| Primary Terminals          | <u>Terminals</u>                                                                     |
| Secondary Voltage          | 240/480                                                                              |
| Secondary Max Current      | <u>0.42A</u>                                                                         |
| Secondary Markings         | <u>X1-X2-X3-X4</u>                                                                   |
| Secondary Terminals        | <u>Terminals</u>                                                                     |
| Primary Taps               | N/A                                                                                  |
| Conductor Material         | <u>Copper</u>                                                                        |
| Temperatue Rise            | 80°C                                                                                 |
| Insuation Class            | 130°C (Class B)                                                                      |
| BIL (Insulation) Level     | <u>10kV</u>                                                                          |
| Efficiency (@35% Load) %   | N/A                                                                                  |
| Impedance Range            | <u>5.0 - 7.0%</u>                                                                    |
| Sound (db)                 | 40                                                                                   |
| Enclosure Type             | Core & Coil                                                                          |
| Enclosure Size             | See Core & Coil Chart                                                                |
| Finish/Colour              | N/A                                                                                  |
| Standards & Certifications | CSA Certified File No. LR34493, UL Listed File No. E110286, ISO 9001:2015 Registered |