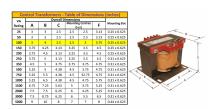

#### SCHEMATIC/DIAGRAM AND DIMENSION PICTURES

Single Phase Control Transformer with a capacity of 100VA, transforming 480 Volts to 240/480 Volts