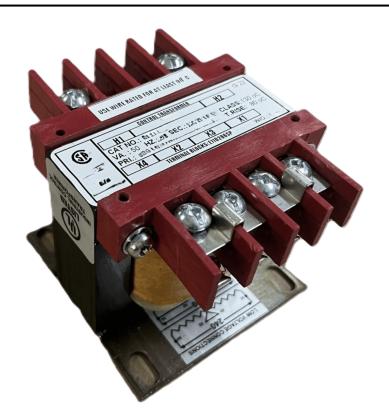

# 100VA 480 VOLTS TO 240/480 VOLTS SINGLE PHASE CONTROL TRANSFORMER

\$131.04 CAD

Single Phase Control Transformer with a capacity of 100VA, transforming 480 Volts to 240/480 Volts

SKU: CS100H-L

**Categories:** Control Transformers

### **PRODUCT SPECIFICATIONS**

| Weight                     | 18 lbs                                                                               |
|----------------------------|--------------------------------------------------------------------------------------|
| Phases                     | 1                                                                                    |
| Connection                 | 1Ph-CT-SD-SD                                                                         |
| Primary Voltage            | 480                                                                                  |
| Primary Max Current        | 0.21A                                                                                |
| Primary Markings           | H1-H2                                                                                |
| Primary Terminals          | <u>Terminals</u>                                                                     |
| Secondary Voltage          | 240/480                                                                              |
| Secondary Max Current      | <u>0.42A</u>                                                                         |
| Secondary Markings         | <u>X1-X2-X3-X4</u>                                                                   |
| Secondary Terminals        | <u>Terminals</u>                                                                     |
| Primary Taps               | N/A                                                                                  |
| Conductor Material         | <u>Copper</u>                                                                        |
| Temperatue Rise            | 80°C                                                                                 |
| Insuation Class            | 130°C (Class B)                                                                      |
| BIL (Insulation) Level     | <u>10kV</u>                                                                          |
| Efficiency (@35% Load) %   | N/A                                                                                  |
| Impedance Range            | <u>5.0 - 7.0%</u>                                                                    |
| Sound (db)                 | 40                                                                                   |
| Enclosure Type             | Core & Coil                                                                          |
| Enclosure Size             | See Core & Coil Chart                                                                |
| Finish/Colour              | N/A                                                                                  |
| Standards & Certifications | CSA Certified File No. LR34493, UL Listed File No. E110286, ISO 9001:2015 Registered |