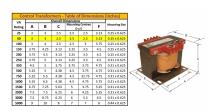

#### SCHEMATIC/DIAGRAM AND DIMENSION PICTURES

Single Phase Control Transformer with a capacity of 50VA, transforming 480 Volts to 240/480 Volts