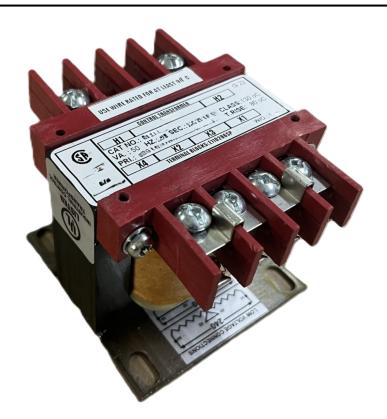

# 50VA 480 VOLTS TO 240/480 VOLTS SINGLE PHASE CONTROL TRANSFORMER

\$69.09 USD

Single Phase Control Transformer with a capacity of 50VA, transforming 480 Volts to 240/480 Volts

SKU: CS50H-L

**Categories:** Control Transformers

#### **PRODUCT SPECIFICATIONS**

| PRODUCT SPECIFICATIONS     |                                                                                      |
|----------------------------|--------------------------------------------------------------------------------------|
| Weight                     | 14 lbs                                                                               |
| Phases                     | 1                                                                                    |
| Connection                 | 1Ph-CT-SD-SD                                                                         |
| Primary Voltage            | 480                                                                                  |
| Primary Max Current        | <u>0.1A</u>                                                                          |
| Primary Markings           | H1-H2                                                                                |
| Primary Terminals          | <u>Terminals</u>                                                                     |
| Secondary Voltage          | 240/480                                                                              |
| Secondary Max Current      | 0.21A                                                                                |
| Secondary Markings         | <u>X1-X2-X3-X4</u>                                                                   |
| Secondary Terminals        | <u>Terminals</u>                                                                     |
| Primary Taps               | N/A                                                                                  |
| Conductor Material         | Copper                                                                               |
| Temperatue Rise            | 80°C                                                                                 |
| Insuation Class            | 130°C (Class B)                                                                      |
| BIL (Insulation) Level     | <u>10kV</u>                                                                          |
| Efficiency (@35% Load) %   | N/A                                                                                  |
| Impedance Range            | <u>5.0 – 7.0%</u>                                                                    |
| Sound (db)                 | 40                                                                                   |
| Enclosure Type             | Core & Coil                                                                          |
| Enclosure Size             | See Core & Coil Chart                                                                |
| Finish/Colour              | N/A                                                                                  |
| Standards & Certifications | CSA Certified File No. LR34493, UL Listed File No. E110286, ISO 9001:2015 Registered |