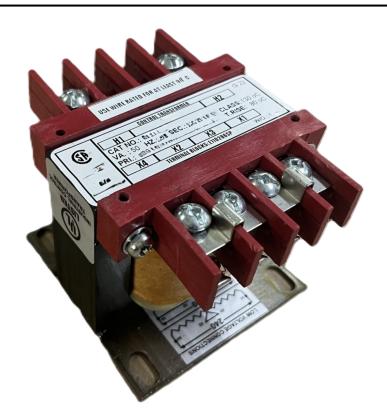

# 50VA 480 VOLTS TO 240/480 VOLTS SINGLE PHASE CONTROL TRANSFORMER

\$94.64 CAD

Single Phase Control Transformer with a capacity of 50VA, transforming 480 Volts to 240/480 Volts

SKU: CS50H-L

**Categories:** Control Transformers

#### **PRODUCT SPECIFICATIONS**

| PRODUCT SPECIFICATIONS     |                                                                                      |
|----------------------------|--------------------------------------------------------------------------------------|
| Weight                     | 14 lbs                                                                               |
| Phases                     | 1                                                                                    |
| Connection                 | 1Ph-CT-SD-SD                                                                         |
| Primary Voltage            | 480                                                                                  |
| Primary Max Current        | <u>0.1A</u>                                                                          |
| Primary Markings           | H1-H2                                                                                |
| Primary Terminals          | <u>Terminals</u>                                                                     |
| Secondary Voltage          | 240/480                                                                              |
| Secondary Max Current      | 0.21A                                                                                |
| Secondary Markings         | <u>X1-X2-X3-X4</u>                                                                   |
| Secondary Terminals        | <u>Terminals</u>                                                                     |
| Primary Taps               | N/A                                                                                  |
| Conductor Material         | Copper                                                                               |
| Temperatue Rise            | 80°C                                                                                 |
| Insuation Class            | 130°C (Class B)                                                                      |
| BIL (Insulation) Level     | <u>10kV</u>                                                                          |
| Efficiency (@35% Load) %   | N/A                                                                                  |
| Impedance Range            | <u>5.0 – 7.0%</u>                                                                    |
| Sound (db)                 | 40                                                                                   |
| Enclosure Type             | Core & Coil                                                                          |
| Enclosure Size             | See Core & Coil Chart                                                                |
| Finish/Colour              | N/A                                                                                  |
| Standards & Certifications | CSA Certified File No. LR34493, UL Listed File No. E110286, ISO 9001:2015 Registered |