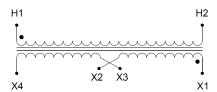

#### SCHEMATIC/DIAGRAM AND DIMENSION PICTURES

Single Phase Control Transformer with a capacity of 50VA, transforming 480 Volts to 240/480 Volts

#### **PRODUCT SPECIFICATIONS**

| PRODUCT SPECIFICATIONS     |                                                                                      |
|----------------------------|--------------------------------------------------------------------------------------|
| Weight                     | 14 lbs                                                                               |
| Phases                     | 1                                                                                    |
| Connection                 | 1Ph-CT-SD-SD                                                                         |
| Primary Voltage            | 480                                                                                  |
| Primary Max Current        | <u>0.1A</u>                                                                          |
| Primary Markings           | H1-H2                                                                                |
| Primary Terminals          | <u>Terminals</u>                                                                     |
| Secondary Voltage          | 240/480                                                                              |
| Secondary Max Current      | 0.21A                                                                                |
| Secondary Markings         | <u>X1-X2-X3-X4</u>                                                                   |
| Secondary Terminals        | <u>Terminals</u>                                                                     |
| Primary Taps               | N/A                                                                                  |
| Conductor Material         | Copper                                                                               |
| Temperatue Rise            | 80°C                                                                                 |
| Insuation Class            | 130°C (Class B)                                                                      |
| BIL (Insulation) Level     | <u>10kV</u>                                                                          |
| Efficiency (@35% Load) %   | N/A                                                                                  |
| Impedance Range            | <u>5.0 – 7.0%</u>                                                                    |
| Sound (db)                 | 40                                                                                   |
| Enclosure Type             | Core & Coil                                                                          |
| Enclosure Size             | See Core & Coil Chart                                                                |
| Finish/Colour              | N/A                                                                                  |
| Standards & Certifications | CSA Certified File No. LR34493, UL Listed File No. E110286, ISO 9001:2015 Registered |