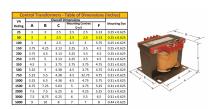

#### SCHEMATIC/DIAGRAM AND DIMENSION PICTURES

Single Phase Control Transformer with a capacity of 50VA, transforming 480 Volts to 240/480 Volts

#### **PRODUCT SPECIFICATIONS**

| PRODUCT SPECIFICATIONS     |                                                                                      |
|----------------------------|--------------------------------------------------------------------------------------|
| Weight                     | 14 lbs                                                                               |
| Phases                     | 1                                                                                    |
| Connection                 | 1Ph-CT-SD-SD                                                                         |
| Primary Voltage            | 480                                                                                  |
| Primary Max Current        | <u>0.1A</u>                                                                          |
| Primary Markings           | H1-H2                                                                                |
| Primary Terminals          | <u>Terminals</u>                                                                     |
| Secondary Voltage          | 240/480                                                                              |
| Secondary Max Current      | 0.21A                                                                                |
| Secondary Markings         | <u>X1-X2-X3-X4</u>                                                                   |
| Secondary Terminals        | <u>Terminals</u>                                                                     |
| Primary Taps               | N/A                                                                                  |
| Conductor Material         | Copper                                                                               |
| Temperatue Rise            | 80°C                                                                                 |
| Insuation Class            | 130°C (Class B)                                                                      |
| BIL (Insulation) Level     | <u>10kV</u>                                                                          |
| Efficiency (@35% Load) %   | N/A                                                                                  |
| Impedance Range            | <u>5.0 – 7.0%</u>                                                                    |
| Sound (db)                 | 40                                                                                   |
| Enclosure Type             | Core & Coil                                                                          |
| Enclosure Size             | See Core & Coil Chart                                                                |
| Finish/Colour              | N/A                                                                                  |
| Standards & Certifications | CSA Certified File No. LR34493, UL Listed File No. E110286, ISO 9001:2015 Registered |