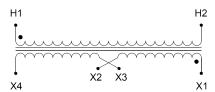

#### SCHEMATIC/DIAGRAM AND DIMENSION PICTURES

Single Phase Control Transformer with a capacity of 50VA, transforming 480 Volts to 240/480 Volts

#### PRODUCT SPECIFICATIONS

| PRODUCT SPECIFICATIONS     |                                                                                      |
|----------------------------|--------------------------------------------------------------------------------------|
| Weight                     | 14 lbs                                                                               |
| Phases                     | 1                                                                                    |
| Connection                 | 1Ph-CT-SD-SD                                                                         |
| Primary Voltage            | 480                                                                                  |
| Primary Max Current        | <u>0.1A</u>                                                                          |
| Primary Markings           | H1-H2                                                                                |
| Primary Terminals          | <u>Terminals</u>                                                                     |
| Secondary Voltage          | 240/480                                                                              |
| Secondary Max Current      | 0.21A                                                                                |
| Secondary Markings         | <u>X1-X2-X3-X4</u>                                                                   |
| Secondary Terminals        | <u>Terminals</u>                                                                     |
| Primary Taps               | N/A                                                                                  |
| Conductor Material         | Copper                                                                               |
| Temperatue Rise            | 80°C                                                                                 |
| Insuation Class            | 130°C (Class B)                                                                      |
| BIL (Insulation) Level     | <u>10kV</u>                                                                          |
| Efficiency (@35% Load) %   | N/A                                                                                  |
| Impedance Range            | 5.0 - 7.0%                                                                           |
| Sound (db)                 | 40                                                                                   |
| Enclosure Type             | Core & Coil                                                                          |
| Enclosure Size             | See Core & Coil Chart                                                                |
| Finish/Colour              | N/A                                                                                  |
| Standards & Certifications | CSA Certified File No. LR34493, UL Listed File No. E110286, ISO 9001:2015 Registered |