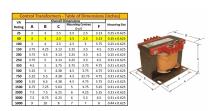

#### SCHEMATIC/DIAGRAM AND DIMENSION PICTURES

Single Phase Control Transformer with a capacity of 50VA, transforming 480 Volts to 240/480 Volts

#### PRODUCT SPECIFICATIONS

| PRODUCT SPECIFICATIONS     |                                                                                      |
|----------------------------|--------------------------------------------------------------------------------------|
| Weight                     | 14 lbs                                                                               |
| Phases                     | 1                                                                                    |
| Connection                 | 1Ph-CT-SD-SD                                                                         |
| Primary Voltage            | 480                                                                                  |
| Primary Max Current        | <u>0.1A</u>                                                                          |
| Primary Markings           | H1-H2                                                                                |
| Primary Terminals          | <u>Terminals</u>                                                                     |
| Secondary Voltage          | 240/480                                                                              |
| Secondary Max Current      | 0.21A                                                                                |
| Secondary Markings         | <u>X1-X2-X3-X4</u>                                                                   |
| Secondary Terminals        | <u>Terminals</u>                                                                     |
| Primary Taps               | N/A                                                                                  |
| Conductor Material         | Copper                                                                               |
| Temperatue Rise            | 80°C                                                                                 |
| Insuation Class            | 130°C (Class B)                                                                      |
| BIL (Insulation) Level     | <u>10kV</u>                                                                          |
| Efficiency (@35% Load) %   | N/A                                                                                  |
| Impedance Range            | 5.0 - 7.0%                                                                           |
| Sound (db)                 | 40                                                                                   |
| Enclosure Type             | Core & Coil                                                                          |
| Enclosure Size             | See Core & Coil Chart                                                                |
| Finish/Colour              | N/A                                                                                  |
| Standards & Certifications | CSA Certified File No. LR34493, UL Listed File No. E110286, ISO 9001:2015 Registered |