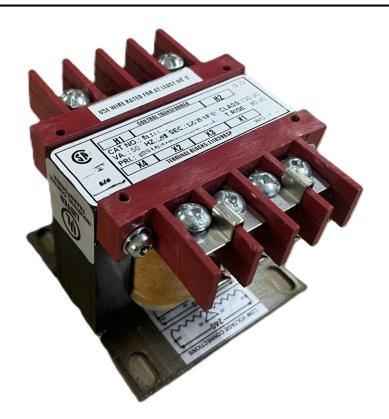

# 50VA 480 VOLTS TO 240/480 VOLTS SINGLE PHASE CONTROL TRANSFORMER

\$69.09 USD

Single Phase Control Transformer with a capacity of 50VA, transforming 480 Volts to 240/480 Volts

SKU: CS50H-L

**Categories:** Control Transformers

#### PRODUCT SPECIFICATIONS

| PRODUCT SPECIFICATIONS     |                                                                                      |
|----------------------------|--------------------------------------------------------------------------------------|
| Weight                     | 14 lbs                                                                               |
| Phases                     | 1                                                                                    |
| Connection                 | 1Ph-CT-SD-SD                                                                         |
| Primary Voltage            | 480                                                                                  |
| Primary Max Current        | <u>0.1A</u>                                                                          |
| Primary Markings           | H1-H2                                                                                |
| Primary Terminals          | <u>Terminals</u>                                                                     |
| Secondary Voltage          | 240/480                                                                              |
| Secondary Max Current      | 0.21A                                                                                |
| Secondary Markings         | <u>X1-X2-X3-X4</u>                                                                   |
| Secondary Terminals        | <u>Terminals</u>                                                                     |
| Primary Taps               | N/A                                                                                  |
| Conductor Material         | Copper                                                                               |
| Temperatue Rise            | 80°C                                                                                 |
| Insuation Class            | 130°C (Class B)                                                                      |
| BIL (Insulation) Level     | <u>10kV</u>                                                                          |
| Efficiency (@35% Load) %   | N/A                                                                                  |
| Impedance Range            | 5.0 - 7.0%                                                                           |
| Sound (db)                 | 40                                                                                   |
| Enclosure Type             | Core & Coil                                                                          |
| Enclosure Size             | See Core & Coil Chart                                                                |
| Finish/Colour              | N/A                                                                                  |
| Standards & Certifications | CSA Certified File No. LR34493, UL Listed File No. E110286, ISO 9001:2015 Registered |