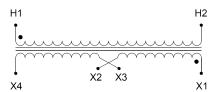

#### SCHEMATIC/DIAGRAM AND DIMENSION PICTURES

Single Phase Control Transformer with a capacity of 50VA, transforming 480 Volts to 240/480 Volts

#### **PRODUCT SPECIFICATIONS**

| PRODUCT SPECIFICATIONS     |                                                                                      |
|----------------------------|--------------------------------------------------------------------------------------|
| Weight                     | 14 lbs                                                                               |
| Phases                     | 1                                                                                    |
| Connection                 | 1Ph-CT-SD-SD                                                                         |
| Primary Voltage            | 480                                                                                  |
| Primary Max Current        | <u>0.1A</u>                                                                          |
| Primary Markings           | H1-H2                                                                                |
| Primary Terminals          | <u>Terminals</u>                                                                     |
| Secondary Voltage          | 240/480                                                                              |
| Secondary Max Current      | 0.21A                                                                                |
| Secondary Markings         | <u>X1-X2-X3-X4</u>                                                                   |
| Secondary Terminals        | <u>Terminals</u>                                                                     |
| Primary Taps               | N/A                                                                                  |
| Conductor Material         | Copper                                                                               |
| Temperatue Rise            | 80°C                                                                                 |
| Insuation Class            | 130°C (Class B)                                                                      |
| BIL (Insulation) Level     | <u>10kV</u>                                                                          |
| Efficiency (@35% Load) %   | N/A                                                                                  |
| Impedance Range            | <u>5.0 – 7.0%</u>                                                                    |
| Sound (db)                 | 40                                                                                   |
| Enclosure Type             | Core & Coil                                                                          |
| Enclosure Size             | See Core & Coil Chart                                                                |
| Finish/Colour              | N/A                                                                                  |
| Standards & Certifications | CSA Certified File No. LR34493, UL Listed File No. E110286, ISO 9001:2015 Registered |