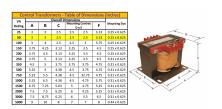

#### SCHEMATIC/DIAGRAM AND DIMENSION PICTURES

Single Phase Control Transformer with a capacity of 50VA, transforming 480 Volts to 240/480 Volts