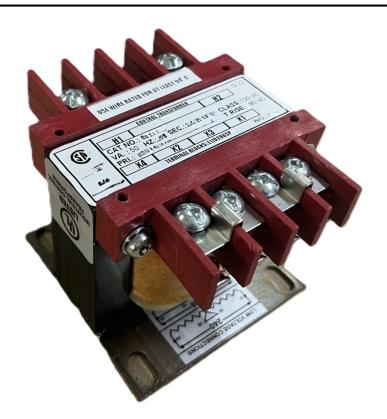

# 50VA 480 VOLTS TO 240/480 VOLTS SINGLE PHASE CONTROL TRANSFORMER

\$69.09 USD

Single Phase Control Transformer with a capacity of 50VA, transforming 480 Volts to 240/480 Volts

SKU: CS50H-L

**Categories:** Control Transformers

#### **PRODUCT SPECIFICATIONS**

| PRODUCT SPECIFICATIONS     |                                                                                      |
|----------------------------|--------------------------------------------------------------------------------------|
| Weight                     | 14 lbs                                                                               |
| Phases                     | 1                                                                                    |
| Connection                 | 1Ph-CT-SD-SD                                                                         |
| Primary Voltage            | 480                                                                                  |
| Primary Max Current        | <u>0.1A</u>                                                                          |
| Primary Markings           | H1-H2                                                                                |
| Primary Terminals          | <u>Terminals</u>                                                                     |
| Secondary Voltage          | 240/480                                                                              |
| Secondary Max Current      | 0.21A                                                                                |
| Secondary Markings         | <u>X1-X2-X3-X4</u>                                                                   |
| Secondary Terminals        | <u>Terminals</u>                                                                     |
| Primary Taps               | N/A                                                                                  |
| Conductor Material         | Copper                                                                               |
| Temperatue Rise            | 80°C                                                                                 |
| Insuation Class            | 130°C (Class B)                                                                      |
| BIL (Insulation) Level     | <u>10kV</u>                                                                          |
| Efficiency (@35% Load) %   | N/A                                                                                  |
| Impedance Range            | <u>5.0 – 7.0%</u>                                                                    |
| Sound (db)                 | 40                                                                                   |
| Enclosure Type             | Core & Coil                                                                          |
| Enclosure Size             | See Core & Coil Chart                                                                |
| Finish/Colour              | N/A                                                                                  |
| Standards & Certifications | CSA Certified File No. LR34493, UL Listed File No. E110286, ISO 9001:2015 Registered |