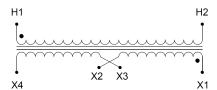

#### SCHEMATIC/DIAGRAM AND DIMENSION PICTURES

Single Phase Control Transformer with a capacity of 50VA, transforming 480 Volts to 240/480 Volts

#### **PRODUCT SPECIFICATIONS**

| PRODUCT SPECIFICATIONS     |                                                                                      |
|----------------------------|--------------------------------------------------------------------------------------|
| Weight                     | 14 lbs                                                                               |
| Phases                     | 1                                                                                    |
| Connection                 | 1Ph-CT-SD-SD                                                                         |
| Primary Voltage            | 480                                                                                  |
| Primary Max Current        | <u>0.1A</u>                                                                          |
| Primary Markings           | <u>H1-H2</u>                                                                         |
| Primary Terminals          | <u>Terminals</u>                                                                     |
| Secondary Voltage          | 240/480                                                                              |
| Secondary Max Current      | 0.21A                                                                                |
| Secondary Markings         | <u>X1-X2-X3-X4</u>                                                                   |
| Secondary Terminals        | <u>Terminals</u>                                                                     |
| Primary Taps               | N/A                                                                                  |
| Conductor Material         | Copper                                                                               |
| Temperatue Rise            | <u>80°C</u>                                                                          |
| Insuation Class            | 130°C (Class B)                                                                      |
| BIL (Insulation) Level     | <u>10kV</u>                                                                          |
| Efficiency (@35% Load) %   | N/A                                                                                  |
| Impedance Range            | 5.0 - 7.0%                                                                           |
| Sound (db)                 | 40                                                                                   |
| Enclosure Type             | Core & Coil                                                                          |
| Enclosure Size             | See Core & Coil Chart                                                                |
| Finish/Colour              | N/A                                                                                  |
| Standards & Certifications | CSA Certified File No. LR34493, UL Listed File No. E110286, ISO 9001:2015 Registered |