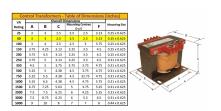

#### SCHEMATIC/DIAGRAM AND DIMENSION PICTURES

Single Phase Control Transformer with a capacity of 50VA, transforming 480 Volts to 240/480 Volts

#### **PRODUCT SPECIFICATIONS**

| PRODUCT SPECIFICATIONS     |                                                                                      |
|----------------------------|--------------------------------------------------------------------------------------|
| Weight                     | 14 lbs                                                                               |
| Phases                     | 1                                                                                    |
| Connection                 | 1Ph-CT-SD-SD                                                                         |
| Primary Voltage            | 480                                                                                  |
| Primary Max Current        | <u>0.1A</u>                                                                          |
| Primary Markings           | <u>H1-H2</u>                                                                         |
| Primary Terminals          | <u>Terminals</u>                                                                     |
| Secondary Voltage          | 240/480                                                                              |
| Secondary Max Current      | 0.21A                                                                                |
| Secondary Markings         | <u>X1-X2-X3-X4</u>                                                                   |
| Secondary Terminals        | <u>Terminals</u>                                                                     |
| Primary Taps               | N/A                                                                                  |
| Conductor Material         | Copper                                                                               |
| Temperatue Rise            | <u>80°C</u>                                                                          |
| Insuation Class            | 130°C (Class B)                                                                      |
| BIL (Insulation) Level     | <u>10kV</u>                                                                          |
| Efficiency (@35% Load) %   | N/A                                                                                  |
| Impedance Range            | 5.0 - 7.0%                                                                           |
| Sound (db)                 | 40                                                                                   |
| Enclosure Type             | Core & Coil                                                                          |
| Enclosure Size             | See Core & Coil Chart                                                                |
| Finish/Colour              | N/A                                                                                  |
| Standards & Certifications | CSA Certified File No. LR34493, UL Listed File No. E110286, ISO 9001:2015 Registered |