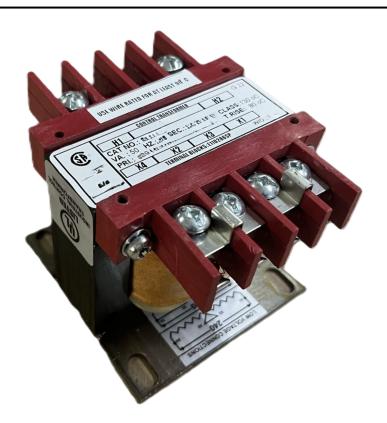

# 50VA 480 VOLTS TO 240/480 VOLTS SINGLE PHASE CONTROL TRANSFORMER

\$94.64 CAD

Single Phase Control Transformer with a capacity of 50VA, transforming 480 Volts to 240/480 Volts

SKU: CS50H-L

**Categories:** Control Transformers

#### **PRODUCT SPECIFICATIONS**

| PRODUCT SPECIFICATIONS     |                                                                                      |
|----------------------------|--------------------------------------------------------------------------------------|
| Weight                     | 14 lbs                                                                               |
| Phases                     | 1                                                                                    |
| Connection                 | 1Ph-CT-SD-SD                                                                         |
| Primary Voltage            | 480                                                                                  |
| Primary Max Current        | <u>0.1A</u>                                                                          |
| Primary Markings           | <u>H1-H2</u>                                                                         |
| Primary Terminals          | <u>Terminals</u>                                                                     |
| Secondary Voltage          | 240/480                                                                              |
| Secondary Max Current      | 0.21A                                                                                |
| Secondary Markings         | <u>X1-X2-X3-X4</u>                                                                   |
| Secondary Terminals        | <u>Terminals</u>                                                                     |
| Primary Taps               | N/A                                                                                  |
| Conductor Material         | Copper                                                                               |
| Temperatue Rise            | <u>80°C</u>                                                                          |
| Insuation Class            | 130°C (Class B)                                                                      |
| BIL (Insulation) Level     | <u>10kV</u>                                                                          |
| Efficiency (@35% Load) %   | N/A                                                                                  |
| Impedance Range            | 5.0 - 7.0%                                                                           |
| Sound (db)                 | 40                                                                                   |
| Enclosure Type             | Core & Coil                                                                          |
| Enclosure Size             | See Core & Coil Chart                                                                |
| Finish/Colour              | N/A                                                                                  |
| Standards & Certifications | CSA Certified File No. LR34493, UL Listed File No. E110286, ISO 9001:2015 Registered |