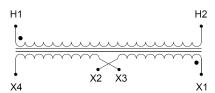

#### SCHEMATIC/DIAGRAM AND DIMENSION PICTURES

Single Phase Control Transformer with a capacity of 50VA, transforming 277 Volts to 120/240 Volts

### **PRODUCT SPECIFICATIONS**

| Weight                     | 3 lbs                                                                                |
|----------------------------|--------------------------------------------------------------------------------------|
| Phases                     | 1                                                                                    |
| Connection                 | 1Ph-CT-SD-SD                                                                         |
| Primary Voltage            | 120/240                                                                              |
| Primary Max Current        | <u>0.18A</u>                                                                         |
| Primary Markings           | <u>H1-H2</u>                                                                         |
| Primary Terminals          | <u>Terminals</u>                                                                     |
| Secondary Voltage          | 120/240                                                                              |
| Secondary Max Current      | <u>0.42A</u>                                                                         |
| Secondary Markings         | X1-X2-X3-X4                                                                          |
| Secondary Terminals        | <u>Terminals</u>                                                                     |
| Primary Taps               | N/A                                                                                  |
| Conductor Material         | Copper                                                                               |
| Temperatue Rise            | 80°C                                                                                 |
| Insuation Class            | 130°C (Class B)                                                                      |
| BIL (Insulation) Level     | <u>10kV</u>                                                                          |
| Efficiency (@35% Load) %   | N/A                                                                                  |
| Impedance Range            | <u>5.0 - 7.0%</u>                                                                    |
| Sound (db)                 | 40                                                                                   |
| Enclosure Type             | Core & Coil                                                                          |
| Enclosure Size             | See Core & Coil Chart                                                                |
| Finish/Colour              | N/A                                                                                  |
| Standards & Certifications | CSA Certified File No. LR34493, UL Listed File No. E110286, ISO 9001:2015 Registered |