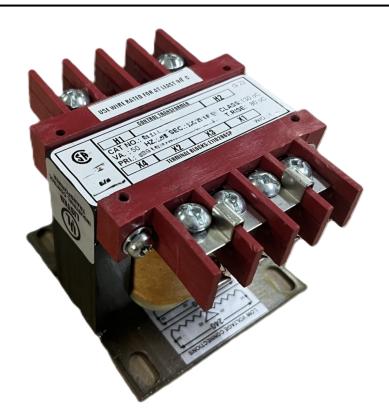

# 50VA 277 VOLTS TO 120/240 VOLTS SINGLE PHASE CONTROL TRANSFORMER

\$69.09 USD

Single Phase Control Transformer with a capacity of 50VA, transforming 277 Volts to 120/240 Volts

SKU: CS50D-K

**Categories:** Control Transformers

#### SCHEMATIC/DIAGRAM AND DIMENSION PICTURES

Single Phase Control Transformer with a capacity of 50VA, transforming 277 Volts to 120/240 Volts