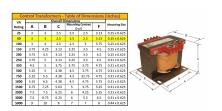

#### SCHEMATIC/DIAGRAM AND DIMENSION PICTURES

Single Phase Control Transformer with a capacity of 50VA, transforming 277 Volts to 120/240 Volts

### **PRODUCT SPECIFICATIONS**

| Weight                     | 3 lbs                                                                                |
|----------------------------|--------------------------------------------------------------------------------------|
| Phases                     | 1                                                                                    |
| Connection                 | 1Ph-CT-SD-SD                                                                         |
| Primary Voltage            | 120/240                                                                              |
| Primary Max Current        | <u>0.18A</u>                                                                         |
| Primary Markings           | <u>H1-H2</u>                                                                         |
| Primary Terminals          | <u>Terminals</u>                                                                     |
| Secondary Voltage          | 120/240                                                                              |
| Secondary Max Current      | <u>0.42A</u>                                                                         |
| Secondary Markings         | X1-X2-X3-X4                                                                          |
| Secondary Terminals        | <u>Terminals</u>                                                                     |
| Primary Taps               | N/A                                                                                  |
| Conductor Material         | Copper                                                                               |
| Temperatue Rise            | 80°C                                                                                 |
| Insuation Class            | 130°C (Class B)                                                                      |
| BIL (Insulation) Level     | <u>10kV</u>                                                                          |
| Efficiency (@35% Load) %   | N/A                                                                                  |
| Impedance Range            | <u>5.0 - 7.0%</u>                                                                    |
| Sound (db)                 | 40                                                                                   |
| Enclosure Type             | Core & Coil                                                                          |
| Enclosure Size             | See Core & Coil Chart                                                                |
| Finish/Colour              | N/A                                                                                  |
| Standards & Certifications | CSA Certified File No. LR34493, UL Listed File No. E110286, ISO 9001:2015 Registered |