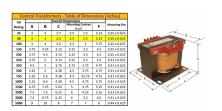

#### SCHEMATIC/DIAGRAM AND DIMENSION PICTURES

Single Phase Control Transformer with a capacity of 50VA, transforming 277 Volts to 120/240 Volts