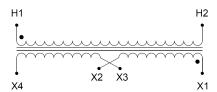

#### SCHEMATIC/DIAGRAM AND DIMENSION PICTURES

Single Phase Control Transformer with a capacity of 50VA, transforming 277 Volts to 120/240 Volts

### **PRODUCT SPECIFICATIONS**

| Weight                     | 3 lbs                                                                                |
|----------------------------|--------------------------------------------------------------------------------------|
| Phases                     | 1                                                                                    |
| Connection                 | 1Ph-CT-SD-SD                                                                         |
| Primary Voltage            | 120/240                                                                              |
| Primary Max Current        | <u>0.18A</u>                                                                         |
| Primary Markings           | <u>H1-H2</u>                                                                         |
| Primary Terminals          | <u>Terminals</u>                                                                     |
| Secondary Voltage          | 120/240                                                                              |
| Secondary Max Current      | <u>0.42A</u>                                                                         |
| Secondary Markings         | X1-X2-X3-X4                                                                          |
| Secondary Terminals        | <u>Terminals</u>                                                                     |
| Primary Taps               | N/A                                                                                  |
| Conductor Material         | Copper                                                                               |
| Temperatue Rise            | 80°C                                                                                 |
| Insuation Class            | 130°C (Class B)                                                                      |
| BIL (Insulation) Level     | <u>10kV</u>                                                                          |
| Efficiency (@35% Load) %   | N/A                                                                                  |
| Impedance Range            | <u>5.0 - 7.0%</u>                                                                    |
| Sound (db)                 | 40                                                                                   |
| Enclosure Type             | Core & Coil                                                                          |
| Enclosure Size             | See Core & Coil Chart                                                                |
| Finish/Colour              | N/A                                                                                  |
| Standards & Certifications | CSA Certified File No. LR34493, UL Listed File No. E110286, ISO 9001:2015 Registered |