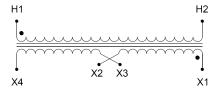

#### SCHEMATIC/DIAGRAM AND DIMENSION PICTURES

Single Phase Control Transformer with a capacity of 100VA, transforming 600 Volts to 12/24 Volts

### **PRODUCT SPECIFICATIONS**

| PRODUCT SPECIFICATIONS     |                                                                                      |
|----------------------------|--------------------------------------------------------------------------------------|
| Weight                     | 5 lbs                                                                                |
| Phases                     | 1                                                                                    |
| Connection                 | 1Ph-CT-SD-SD                                                                         |
| Primary Voltage            | 600                                                                                  |
| Primary Max Current        | <u>0.17A</u>                                                                         |
| Primary Markings           | <u>H1-H2</u>                                                                         |
| Primary Terminals          | <u>Terminals</u>                                                                     |
| Secondary Voltage          | 12/24                                                                                |
| Secondary Max Current      | 8.33A                                                                                |
| Secondary Markings         | <u>X1-X2-X3-X4</u>                                                                   |
| Secondary Terminals        | <u>Terminals</u>                                                                     |
| Primary Taps               | N/A                                                                                  |
| Conductor Material         | Copper                                                                               |
| Temperatue Rise            | 80°C                                                                                 |
| Insuation Class            | 130°C (Class B)                                                                      |
| BIL (Insulation) Level     | <u>10kV</u>                                                                          |
| Efficiency (@35% Load) %   | N/A                                                                                  |
| Impedance Range            | <u>5.0 - 7.0%</u>                                                                    |
| Sound (db)                 | 40                                                                                   |
| Enclosure Type             | Core & Coil                                                                          |
| Enclosure Size             | See Core & Coil Chart                                                                |
| Finish/Colour              | N/A                                                                                  |
| Standards & Certifications | CSA Certified File No. LR34493, UL Listed File No. E110286, ISO 9001:2015 Registered |