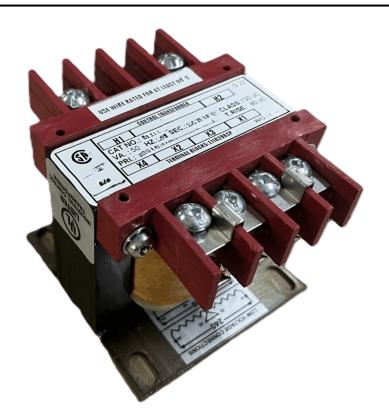

# 100VA 600 VOLTS TO 12/24 VOLTS SINGLE PHASE CONTROL TRANSFORMER

\$131.04 CAD

Single Phase Control Transformer with a capacity of 100VA, transforming 600 Volts to 12/24 Volts

**SKU:** CS100H-Z

**Categories:** Control Transformers

#### SCHEMATIC/DIAGRAM AND DIMENSION PICTURES

Single Phase Control Transformer with a capacity of 100VA, transforming 600 Volts to 12/24 Volts