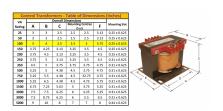

#### SCHEMATIC/DIAGRAM AND DIMENSION PICTURES

Single Phase Control Transformer with a capacity of 100VA, transforming 600 Volts to 12/24 Volts