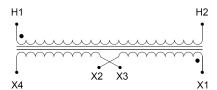

#### SCHEMATIC/DIAGRAM AND DIMENSION PICTURES

Single Phase Control Transformer with a capacity of 100VA, transforming 600 Volts to 12/24 Volts

### **PRODUCT SPECIFICATIONS**

| Weight                     | 5 lbs                                                                                |
|----------------------------|--------------------------------------------------------------------------------------|
| Phases                     | 1                                                                                    |
| Connection                 | 1Ph-CT-SD-SD                                                                         |
| Primary Voltage            | 600                                                                                  |
| Primary Max Current        | <u>0.17A</u>                                                                         |
| Primary Markings           | H1-H2                                                                                |
| Primary Terminals          | <u>Terminals</u>                                                                     |
| Secondary Voltage          | 12/24                                                                                |
| Secondary Max Current      | 8.33A                                                                                |
| Secondary Markings         | <u>X1-X2-X3-X4</u>                                                                   |
| Secondary Terminals        | <u>Terminals</u>                                                                     |
| Primary Taps               | N/A                                                                                  |
| Conductor Material         | Copper                                                                               |
| Temperatue Rise            | 80°C                                                                                 |
| Insuation Class            | 130°C (Class B)                                                                      |
| BIL (Insulation) Level     | <u>10kV</u>                                                                          |
| Efficiency (@35% Load) %   | N/A                                                                                  |
| Impedance Range            | <u>5.0 – 7.0%</u>                                                                    |
| Sound (db)                 | 40                                                                                   |
| Enclosure Type             | Core & Coil                                                                          |
| Enclosure Size             | See Core & Coil Chart                                                                |
| Finish/Colour              | N/A                                                                                  |
| Standards & Certifications | CSA Certified File No. LR34493, UL Listed File No. E110286, ISO 9001:2015 Registered |