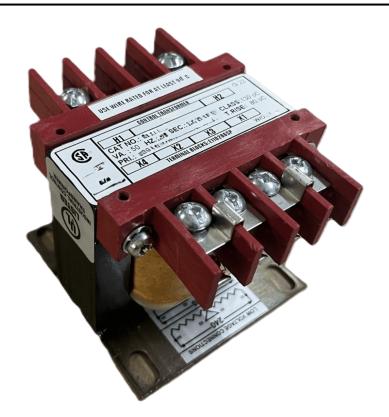

# 100VA 600 VOLTS TO 12/24 VOLTS SINGLE PHASE CONTROL TRANSFORMER

\$95.66 USD

Single Phase Control Transformer with a capacity of 100VA, transforming 600 Volts to 12/24 Volts

**SKU:** CS100H-Z

**Categories:** Control Transformers

#### SCHEMATIC/DIAGRAM AND DIMENSION PICTURES

Single Phase Control Transformer with a capacity of 100VA, transforming 600 Volts to 12/24 Volts

### **PRODUCT SPECIFICATIONS**

| PRODUCT SPECIFICATIONS     |                                                                                      |
|----------------------------|--------------------------------------------------------------------------------------|
| Weight                     | 5 lbs                                                                                |
| Phases                     | 1                                                                                    |
| Connection                 | 1Ph-CT-SD-SD                                                                         |
| Primary Voltage            | 600                                                                                  |
| Primary Max Current        | <u>0.17A</u>                                                                         |
| Primary Markings           | <u>H1-H2</u>                                                                         |
| Primary Terminals          | <u>Terminals</u>                                                                     |
| Secondary Voltage          | 12/24                                                                                |
| Secondary Max Current      | 8.33A                                                                                |
| Secondary Markings         | <u>X1-X2-X3-X4</u>                                                                   |
| Secondary Terminals        | <u>Terminals</u>                                                                     |
| Primary Taps               | N/A                                                                                  |
| Conductor Material         | Copper                                                                               |
| Temperatue Rise            | 80°C                                                                                 |
| Insuation Class            | 130°C (Class B)                                                                      |
| BIL (Insulation) Level     | <u>10kV</u>                                                                          |
| Efficiency (@35% Load) %   | N/A                                                                                  |
| Impedance Range            | <u>5.0 - 7.0%</u>                                                                    |
| Sound (db)                 | 40                                                                                   |
| Enclosure Type             | Core & Coil                                                                          |
| Enclosure Size             | See Core & Coil Chart                                                                |
| Finish/Colour              | N/A                                                                                  |
| Standards & Certifications | CSA Certified File No. LR34493, UL Listed File No. E110286, ISO 9001:2015 Registered |