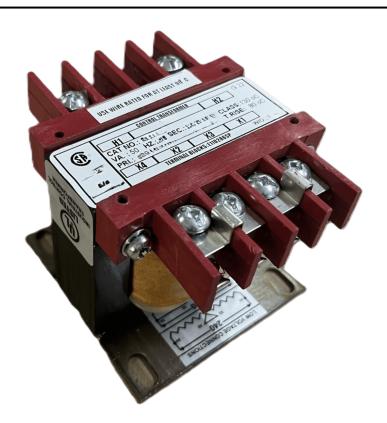

# 100VA 600 VOLTS TO 12/24 VOLTS SINGLE PHASE CONTROL TRANSFORMER

\$131.04 CAD

Single Phase Control Transformer with a capacity of 100VA, transforming 600 Volts to 12/24 Volts

**SKU:** CS100H-Z

**Categories:** Control Transformers

#### SCHEMATIC/DIAGRAM AND DIMENSION PICTURES

Single Phase Control Transformer with a capacity of 100VA, transforming 600 Volts to 12/24 Volts