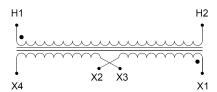

#### SCHEMATIC/DIAGRAM AND DIMENSION PICTURES

Single Phase Control Transformer with a capacity of 100VA, transforming 600 Volts to 12/24 Volts

### **PRODUCT SPECIFICATIONS**

| PRODUCT SPECIFICATIONS     |                                                                                      |
|----------------------------|--------------------------------------------------------------------------------------|
| Weight                     | 5 lbs                                                                                |
| Phases                     | 1                                                                                    |
| Connection                 | 1Ph-CT-SD-SD                                                                         |
| Primary Voltage            | 600                                                                                  |
| Primary Max Current        | <u>0.17A</u>                                                                         |
| Primary Markings           | <u>H1-H2</u>                                                                         |
| Primary Terminals          | <u>Terminals</u>                                                                     |
| Secondary Voltage          | 12/24                                                                                |
| Secondary Max Current      | 8.33A                                                                                |
| Secondary Markings         | <u>X1-X2-X3-X4</u>                                                                   |
| Secondary Terminals        | <u>Terminals</u>                                                                     |
| Primary Taps               | N/A                                                                                  |
| Conductor Material         | Copper                                                                               |
| Temperatue Rise            | 80°C                                                                                 |
| Insuation Class            | 130°C (Class B)                                                                      |
| BIL (Insulation) Level     | <u>10kV</u>                                                                          |
| Efficiency (@35% Load) %   | N/A                                                                                  |
| Impedance Range            | <u>5.0 - 7.0%</u>                                                                    |
| Sound (db)                 | 40                                                                                   |
| Enclosure Type             | Core & Coil                                                                          |
| Enclosure Size             | See Core & Coil Chart                                                                |
| Finish/Colour              | N/A                                                                                  |
| Standards & Certifications | CSA Certified File No. LR34493, UL Listed File No. E110286, ISO 9001:2015 Registered |