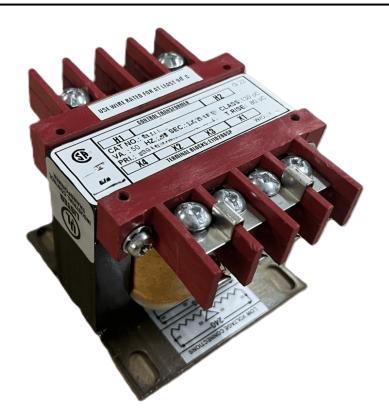

# 100VA 600 VOLTS TO 12/24 VOLTS SINGLE PHASE CONTROL TRANSFORMER

\$95.66 USD

Single Phase Control Transformer with a capacity of 100VA, transforming 600 Volts to 12/24 Volts

**SKU:** CS100H-Z

**Categories:** Control Transformers

#### SCHEMATIC/DIAGRAM AND DIMENSION PICTURES

Single Phase Control Transformer with a capacity of 100VA, transforming 600 Volts to 12/24 Volts