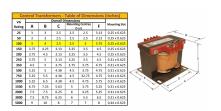

#### SCHEMATIC/DIAGRAM AND DIMENSION PICTURES

Single Phase Control Transformer with a capacity of 100VA, transforming 600 Volts to 12/24 Volts

### **PRODUCT SPECIFICATIONS**

| PRODUCT SPECIFICATIONS     |                                                                                      |
|----------------------------|--------------------------------------------------------------------------------------|
| Weight                     | 5 lbs                                                                                |
| Phases                     | 1                                                                                    |
| Connection                 | 1Ph-CT-SD-SD                                                                         |
| Primary Voltage            | 600                                                                                  |
| Primary Max Current        | <u>0.17A</u>                                                                         |
| Primary Markings           | <u>H1-H2</u>                                                                         |
| Primary Terminals          | <u>Terminals</u>                                                                     |
| Secondary Voltage          | 12/24                                                                                |
| Secondary Max Current      | 8.33A                                                                                |
| Secondary Markings         | <u>X1-X2-X3-X4</u>                                                                   |
| Secondary Terminals        | <u>Terminals</u>                                                                     |
| Primary Taps               | N/A                                                                                  |
| Conductor Material         | Copper                                                                               |
| Temperatue Rise            | 80°C                                                                                 |
| Insuation Class            | 130°C (Class B)                                                                      |
| BIL (Insulation) Level     | <u>10kV</u>                                                                          |
| Efficiency (@35% Load) %   | N/A                                                                                  |
| Impedance Range            | <u>5.0 - 7.0%</u>                                                                    |
| Sound (db)                 | 40                                                                                   |
| Enclosure Type             | Core & Coil                                                                          |
| Enclosure Size             | See Core & Coil Chart                                                                |
| Finish/Colour              | N/A                                                                                  |
| Standards & Certifications | CSA Certified File No. LR34493, UL Listed File No. E110286, ISO 9001:2015 Registered |