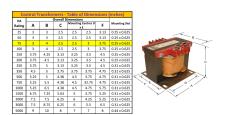

#### SCHEMATIC/DIAGRAM AND DIMENSION PICTURES

Single Phase Control Transformer with a capacity of 75VA, transforming 480 Volts to 240/480 Volts

#### **PRODUCT SPECIFICATIONS**

| PRODUCT SPECIFICATIONS     |                                                                                       |
|----------------------------|---------------------------------------------------------------------------------------|
| Weight                     | 14 lbs                                                                                |
| Phases                     | 1                                                                                     |
| Connection                 | 1Ph-CT-SD-SD                                                                          |
| Primary Voltage            | 480                                                                                   |
| Primary Max Current        | <u>0.16A</u>                                                                          |
| Primary Markings           | H1-H2                                                                                 |
| Primary Terminals          | <u>Terminals</u>                                                                      |
| Secondary Voltage          | 240/480                                                                               |
| Secondary Max Current      | 0.31A                                                                                 |
| Secondary Markings         | <u>X1-X2-X3-X4</u>                                                                    |
| Secondary Terminals        | <u>Terminals</u>                                                                      |
| Primary Taps               | N/A                                                                                   |
| Conductor Material         | <u>Copper</u>                                                                         |
| Temperatue Rise            | 80°C                                                                                  |
| Insuation Class            | 130°C (Class B)                                                                       |
| BIL (Insulation) Level     | <u>10kV</u>                                                                           |
| Efficiency (@35% Load) %   | N/A                                                                                   |
| Impedance Range            | <u>5.0 - 7.0%</u>                                                                     |
| Sound (db)                 | 40                                                                                    |
| Enclosure Type             | Core & Coil                                                                           |
| Enclosure Size             | See Core & Coil Chart                                                                 |
| Finish/Colour              | N/A                                                                                   |
| Standards & Certifications | CSA Certified File No. LR34493, UL Listed File No. E110286, ISO 9001:2015  Registered |