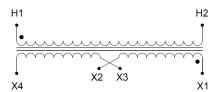

#### SCHEMATIC/DIAGRAM AND DIMENSION PICTURES

Single Phase Control Transformer with a capacity of 75VA, transforming 480 Volts to 240/480 Volts

#### **PRODUCT SPECIFICATIONS**

| PRODUCT SPECIFICATIONS     |                                                                                       |
|----------------------------|---------------------------------------------------------------------------------------|
| Weight                     | 14 lbs                                                                                |
| Phases                     | 1                                                                                     |
| Connection                 | 1Ph-CT-SD-SD                                                                          |
| Primary Voltage            | 480                                                                                   |
| Primary Max Current        | <u>0.16A</u>                                                                          |
| Primary Markings           | H1-H2                                                                                 |
| Primary Terminals          | <u>Terminals</u>                                                                      |
| Secondary Voltage          | 240/480                                                                               |
| Secondary Max Current      | 0.31A                                                                                 |
| Secondary Markings         | <u>X1-X2-X3-X4</u>                                                                    |
| Secondary Terminals        | <u>Terminals</u>                                                                      |
| Primary Taps               | N/A                                                                                   |
| Conductor Material         | <u>Copper</u>                                                                         |
| Temperatue Rise            | 80°C                                                                                  |
| Insuation Class            | 130°C (Class B)                                                                       |
| BIL (Insulation) Level     | <u>10kV</u>                                                                           |
| Efficiency (@35% Load) %   | N/A                                                                                   |
| Impedance Range            | <u>5.0 - 7.0%</u>                                                                     |
| Sound (db)                 | 40                                                                                    |
| Enclosure Type             | Core & Coil                                                                           |
| Enclosure Size             | See Core & Coil Chart                                                                 |
| Finish/Colour              | N/A                                                                                   |
| Standards & Certifications | CSA Certified File No. LR34493, UL Listed File No. E110286, ISO 9001:2015  Registered |