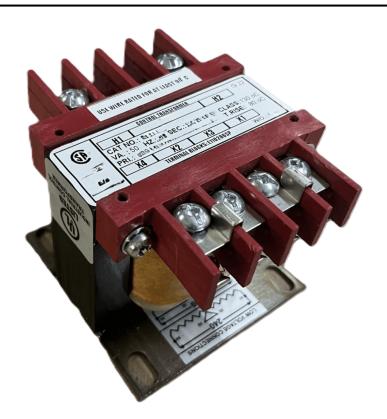

### 75VA 480 VOLTS TO 240/480 VOLTS SINGLE PHASE CONTROL TRANSFORMER

\$111.02 CAD

Single Phase Control Transformer with a capacity of 75VA, transforming 480 Volts to 240/480 Volts

SKU: CS75H-L

**Categories:** Control Transformers

# 75VA 480 VOLTS TO 240/480 VOLTS SINGLE PHASE CONTROL TRANSFORMER

#### **PRODUCT SPECIFICATIONS**

| PRODUCT SPECIFICATIONS     |                                                                                       |
|----------------------------|---------------------------------------------------------------------------------------|
| Weight                     | 14 lbs                                                                                |
| Phases                     | 1                                                                                     |
| Connection                 | 1Ph-CT-SD-SD                                                                          |
| Primary Voltage            | 480                                                                                   |
| Primary Max Current        | <u>0.16A</u>                                                                          |
| Primary Markings           | H1-H2                                                                                 |
| Primary Terminals          | <u>Terminals</u>                                                                      |
| Secondary Voltage          | 240/480                                                                               |
| Secondary Max Current      | 0.31A                                                                                 |
| Secondary Markings         | <u>X1-X2-X3-X4</u>                                                                    |
| Secondary Terminals        | <u>Terminals</u>                                                                      |
| Primary Taps               | N/A                                                                                   |
| Conductor Material         | <u>Copper</u>                                                                         |
| Temperatue Rise            | 80°C                                                                                  |
| Insuation Class            | 130°C (Class B)                                                                       |
| BIL (Insulation) Level     | <u>10kV</u>                                                                           |
| Efficiency (@35% Load) %   | N/A                                                                                   |
| Impedance Range            | <u>5.0 - 7.0%</u>                                                                     |
| Sound (db)                 | 40                                                                                    |
| Enclosure Type             | Core & Coil                                                                           |
| Enclosure Size             | See Core & Coil Chart                                                                 |
| Finish/Colour              | N/A                                                                                   |
| Standards & Certifications | CSA Certified File No. LR34493, UL Listed File No. E110286, ISO 9001:2015  Registered |