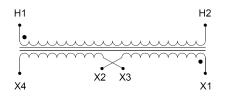

#### SCHEMATIC/DIAGRAM AND DIMENSION PICTURES

Single Phase Control Transformer with a capacity of 75VA, transforming 480 Volts to 240/480 Volts

**OFFICIAL QUOTE** 

#### **PRODUCT SPECIFICATIONS**

| Weight                     | 14 lbs                                                                                                |
|----------------------------|-------------------------------------------------------------------------------------------------------|
| Phases                     | 1                                                                                                     |
| Connection                 | <u>1Ph-CT-SD-SD</u>                                                                                   |
| Primary Voltage            | <u>480</u>                                                                                            |
| Primary Max Current        | <u>0.16A</u>                                                                                          |
| Primary Markings           | <u>H1-H2</u>                                                                                          |
| Primary Terminals          | Terminals                                                                                             |
| Secondary Voltage          | 240/480                                                                                               |
| Secondary Max Current      | <u>0.31A</u>                                                                                          |
| Secondary Markings         | <u>X1-X2-X3-X4</u>                                                                                    |
| Secondary Terminals        | <u>Terminals</u>                                                                                      |
| Primary Taps               | N/A                                                                                                   |
| Conductor Material         | <u>Copper</u>                                                                                         |
| Temperatue Rise            | <u>80°C</u>                                                                                           |
| Insuation Class            | <u>130°C (Class B)</u>                                                                                |
| BIL (Insulation) Level     | <u>10kV</u>                                                                                           |
| Efficiency (@35% Load) %   | <u>N/A</u>                                                                                            |
| Impedance Range            | <u>5.0 – 7.0%</u>                                                                                     |
| Sound (db)                 | <u>40</u>                                                                                             |
| Enclosure Type             | Core & Coil                                                                                           |
| Enclosure Size             | See Core & Coil Chart                                                                                 |
| Finish/Colour              | N/A                                                                                                   |
| Standards & Certifications | <u>CSA Certified File No. LR34493, UL Listed File No. E110286, ISO 9001:2015</u><br><u>Registered</u> |