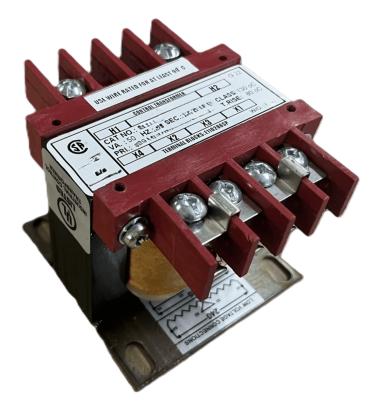

#### SCHEMATIC/DIAGRAM AND DIMENSION PICTURES

Single Phase Control Transformer with a capacity of 75VA, transforming 480 Volts to 240/480 Volts

**OFFICIAL QUOTE** 

#### **PRODUCT SPECIFICATIONS**

| Weight                     | 14 lbs                                                                                                |
|----------------------------|-------------------------------------------------------------------------------------------------------|
| Phases                     | 1                                                                                                     |
| Connection                 | <u>1Ph-CT-SD-SD</u>                                                                                   |
| Primary Voltage            | <u>480</u>                                                                                            |
| Primary Max Current        | <u>0.16A</u>                                                                                          |
| Primary Markings           | <u>H1-H2</u>                                                                                          |
| Primary Terminals          | Terminals                                                                                             |
| Secondary Voltage          | 240/480                                                                                               |
| Secondary Max Current      | <u>0.31A</u>                                                                                          |
| Secondary Markings         | <u>X1-X2-X3-X4</u>                                                                                    |
| Secondary Terminals        | <u>Terminals</u>                                                                                      |
| Primary Taps               | N/A                                                                                                   |
| Conductor Material         | <u>Copper</u>                                                                                         |
| Temperatue Rise            | <u>80°C</u>                                                                                           |
| Insuation Class            | <u>130°C (Class B)</u>                                                                                |
| BIL (Insulation) Level     | <u>10kV</u>                                                                                           |
| Efficiency (@35% Load) %   | <u>N/A</u>                                                                                            |
| Impedance Range            | <u>5.0 – 7.0%</u>                                                                                     |
| Sound (db)                 | <u>40</u>                                                                                             |
| Enclosure Type             | Core & Coil                                                                                           |
| Enclosure Size             | See Core & Coil Chart                                                                                 |
| Finish/Colour              | N/A                                                                                                   |
| Standards & Certifications | <u>CSA Certified File No. LR34493, UL Listed File No. E110286, ISO 9001:2015</u><br><u>Registered</u> |