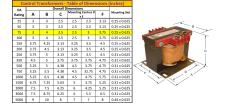

#### SCHEMATIC/DIAGRAM AND DIMENSION PICTURES

Single Phase Control Transformer with a capacity of 75VA, transforming 480 Volts to 240/480 Volts

**OFFICIAL QUOTE** 

#### **PRODUCT SPECIFICATIONS**

| Weight                     | 14 lbs                                                                                                |
|----------------------------|-------------------------------------------------------------------------------------------------------|
| Phases                     | 1                                                                                                     |
| Connection                 | <u>1Ph-CT-SD-SD</u>                                                                                   |
| Primary Voltage            | <u>480</u>                                                                                            |
| Primary Max Current        | <u>0.16A</u>                                                                                          |
| Primary Markings           | <u>H1-H2</u>                                                                                          |
| Primary Terminals          | Terminals                                                                                             |
| Secondary Voltage          | 240/480                                                                                               |
| Secondary Max Current      | <u>0.31A</u>                                                                                          |
| Secondary Markings         | <u>X1-X2-X3-X4</u>                                                                                    |
| Secondary Terminals        | <u>Terminals</u>                                                                                      |
| Primary Taps               | N/A                                                                                                   |
| Conductor Material         | <u>Copper</u>                                                                                         |
| Temperatue Rise            | <u>80°C</u>                                                                                           |
| Insuation Class            | <u>130°C (Class B)</u>                                                                                |
| BIL (Insulation) Level     | <u>10kV</u>                                                                                           |
| Efficiency (@35% Load) %   | <u>N/A</u>                                                                                            |
| Impedance Range            | <u>5.0 – 7.0%</u>                                                                                     |
| Sound (db)                 | <u>40</u>                                                                                             |
| Enclosure Type             | Core & Coil                                                                                           |
| Enclosure Size             | See Core & Coil Chart                                                                                 |
| Finish/Colour              | N/A                                                                                                   |
| Standards & Certifications | <u>CSA Certified File No. LR34493, UL Listed File No. E110286, ISO 9001:2015</u><br><u>Registered</u> |