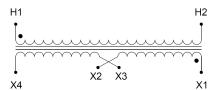

#### SCHEMATIC/DIAGRAM AND DIMENSION PICTURES

Single Phase Control Transformer with a capacity of 75VA, transforming 480 Volts to 240/480 Volts

#### **PRODUCT SPECIFICATIONS**

| Weight                     | 14 lbs                                                                               |
|----------------------------|--------------------------------------------------------------------------------------|
| Phases                     | 1                                                                                    |
| Connection                 | 1Ph-CT-SD-SD                                                                         |
| Primary Voltage            | 480                                                                                  |
| Primary Max Current        | <u>0.16A</u>                                                                         |
| Primary Markings           | H1-H2                                                                                |
| Primary Terminals          | <u>Terminals</u>                                                                     |
| Secondary Voltage          | 240/480                                                                              |
| Secondary Max Current      | 0.31A                                                                                |
| Secondary Markings         | <u>X1-X2-X3-X4</u>                                                                   |
| Secondary Terminals        | <u>Terminals</u>                                                                     |
| Primary Taps               | N/A                                                                                  |
| Conductor Material         | <u>Copper</u>                                                                        |
| Temperatue Rise            | 80°C                                                                                 |
| Insuation Class            | 130°C (Class B)                                                                      |
| BIL (Insulation) Level     | <u>10kV</u>                                                                          |
| Efficiency (@35% Load) %   | N/A                                                                                  |
| Impedance Range            | <u>5.0 - 7.0%</u>                                                                    |
| Sound (db)                 | 40                                                                                   |
| Enclosure Type             | Core & Coil                                                                          |
| Enclosure Size             | See Core & Coil Chart                                                                |
| Finish/Colour              | N/A                                                                                  |
| Standards & Certifications | CSA Certified File No. LR34493, UL Listed File No. E110286, ISO 9001:2015 Registered |