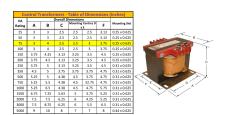

#### SCHEMATIC/DIAGRAM AND DIMENSION PICTURES

Single Phase Control Transformer with a capacity of 75VA, transforming 480 Volts to 240/480 Volts

#### **PRODUCT SPECIFICATIONS**

| Weight                     | 14 lbs                                                                               |
|----------------------------|--------------------------------------------------------------------------------------|
| Phases                     | 1                                                                                    |
| Connection                 | 1Ph-CT-SD-SD                                                                         |
| Primary Voltage            | 480                                                                                  |
| Primary Max Current        | <u>0.16A</u>                                                                         |
| Primary Markings           | H1-H2                                                                                |
| Primary Terminals          | <u>Terminals</u>                                                                     |
| Secondary Voltage          | 240/480                                                                              |
| Secondary Max Current      | 0.31A                                                                                |
| Secondary Markings         | <u>X1-X2-X3-X4</u>                                                                   |
| Secondary Terminals        | <u>Terminals</u>                                                                     |
| Primary Taps               | N/A                                                                                  |
| Conductor Material         | <u>Copper</u>                                                                        |
| Temperatue Rise            | 80°C                                                                                 |
| Insuation Class            | 130°C (Class B)                                                                      |
| BIL (Insulation) Level     | <u>10kV</u>                                                                          |
| Efficiency (@35% Load) %   | N/A                                                                                  |
| Impedance Range            | <u>5.0 - 7.0%</u>                                                                    |
| Sound (db)                 | 40                                                                                   |
| Enclosure Type             | Core & Coil                                                                          |
| Enclosure Size             | See Core & Coil Chart                                                                |
| Finish/Colour              | N/A                                                                                  |
| Standards & Certifications | CSA Certified File No. LR34493, UL Listed File No. E110286, ISO 9001:2015 Registered |