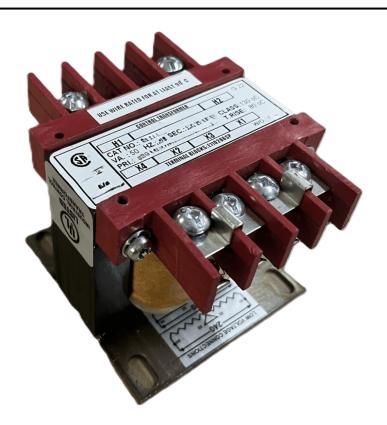

### 75VA 480 VOLTS TO 240/480 VOLTS SINGLE PHASE CONTROL TRANSFORMER

\$111.02 CAD

Single Phase Control Transformer with a capacity of 75VA, transforming 480 Volts to 240/480 Volts

SKU: CS75H-L

**Categories:** Control Transformers

#### SCHEMATIC/DIAGRAM AND DIMENSION PICTURES

Single Phase Control Transformer with a capacity of 75VA, transforming 480 Volts to 240/480 Volts