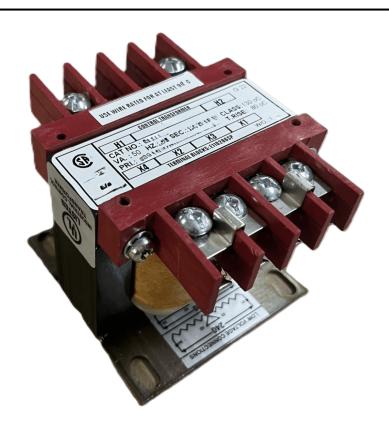

### 75VA 480 VOLTS TO 240/480 VOLTS SINGLE PHASE CONTROL TRANSFORMER

\$111.02 CAD

Single Phase Control Transformer with a capacity of 75VA, transforming 480 Volts to 240/480 Volts

SKU: CS75H-L

**Categories:** Control Transformers

# 75VA 480 VOLTS TO 240/480 VOLTS SINGLE PHASE CONTROL TRANSFORMER

#### **PRODUCT SPECIFICATIONS**

| RODUCT SPECIFICATIONS      |                                                                                       |
|----------------------------|---------------------------------------------------------------------------------------|
| Weight                     | 14 lbs                                                                                |
| Phases                     | 1                                                                                     |
| Connection                 | 1Ph-CT-SD-SD                                                                          |
| Primary Voltage            | 480                                                                                   |
| Primary Max Current        | <u>0.16A</u>                                                                          |
| Primary Markings           | H1-H2                                                                                 |
| Primary Terminals          | <u>Terminals</u>                                                                      |
| Secondary Voltage          | 240/480                                                                               |
| Secondary Max Current      | 0.31A                                                                                 |
| Secondary Markings         | <u>X1-X2-X3-X4</u>                                                                    |
| Secondary Terminals        | <u>Terminals</u>                                                                      |
| Primary Taps               | N/A                                                                                   |
| Conductor Material         | <u>Copper</u>                                                                         |
| Temperatue Rise            | 80°C                                                                                  |
| Insuation Class            | 130°C (Class B)                                                                       |
| BIL (Insulation) Level     | <u>10kV</u>                                                                           |
| Efficiency (@35% Load) %   | N/A                                                                                   |
| Impedance Range            | <u>5.0 - 7.0%</u>                                                                     |
| Sound (db)                 | 40                                                                                    |
| Enclosure Type             | Core & Coil                                                                           |
| Enclosure Size             | See Core & Coil Chart                                                                 |
| Finish/Colour              | N/A                                                                                   |
| Standards & Certifications | CSA Certified File No. LR34493, UL Listed File No. E110286, ISO 9001:2015  Registered |