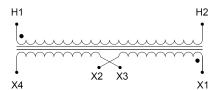

#### SCHEMATIC/DIAGRAM AND DIMENSION PICTURES

Single Phase Control Transformer with a capacity of 75VA, transforming 480 Volts to 240/480 Volts

#### **PRODUCT SPECIFICATIONS**

| RODUCT SPECIFICATIONS      |                                                                                       |
|----------------------------|---------------------------------------------------------------------------------------|
| Weight                     | 14 lbs                                                                                |
| Phases                     | 1                                                                                     |
| Connection                 | 1Ph-CT-SD-SD                                                                          |
| Primary Voltage            | 480                                                                                   |
| Primary Max Current        | <u>0.16A</u>                                                                          |
| Primary Markings           | H1-H2                                                                                 |
| Primary Terminals          | <u>Terminals</u>                                                                      |
| Secondary Voltage          | 240/480                                                                               |
| Secondary Max Current      | 0.31A                                                                                 |
| Secondary Markings         | <u>X1-X2-X3-X4</u>                                                                    |
| Secondary Terminals        | <u>Terminals</u>                                                                      |
| Primary Taps               | N/A                                                                                   |
| Conductor Material         | <u>Copper</u>                                                                         |
| Temperatue Rise            | 80°C                                                                                  |
| Insuation Class            | 130°C (Class B)                                                                       |
| BIL (Insulation) Level     | <u>10kV</u>                                                                           |
| Efficiency (@35% Load) %   | N/A                                                                                   |
| Impedance Range            | <u>5.0 - 7.0%</u>                                                                     |
| Sound (db)                 | 40                                                                                    |
| Enclosure Type             | Core & Coil                                                                           |
| Enclosure Size             | See Core & Coil Chart                                                                 |
| Finish/Colour              | N/A                                                                                   |
| Standards & Certifications | CSA Certified File No. LR34493, UL Listed File No. E110286, ISO 9001:2015  Registered |