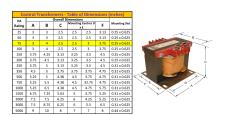

#### SCHEMATIC/DIAGRAM AND DIMENSION PICTURES

Single Phase Control Transformer with a capacity of 75VA, transforming 480 Volts to 240/480 Volts

#### **PRODUCT SPECIFICATIONS**

| RODUCT SPECIFICATIONS      |                                                                                       |
|----------------------------|---------------------------------------------------------------------------------------|
| Weight                     | 14 lbs                                                                                |
| Phases                     | 1                                                                                     |
| Connection                 | 1Ph-CT-SD-SD                                                                          |
| Primary Voltage            | 480                                                                                   |
| Primary Max Current        | <u>0.16A</u>                                                                          |
| Primary Markings           | H1-H2                                                                                 |
| Primary Terminals          | <u>Terminals</u>                                                                      |
| Secondary Voltage          | 240/480                                                                               |
| Secondary Max Current      | 0.31A                                                                                 |
| Secondary Markings         | <u>X1-X2-X3-X4</u>                                                                    |
| Secondary Terminals        | <u>Terminals</u>                                                                      |
| Primary Taps               | N/A                                                                                   |
| Conductor Material         | <u>Copper</u>                                                                         |
| Temperatue Rise            | 80°C                                                                                  |
| Insuation Class            | 130°C (Class B)                                                                       |
| BIL (Insulation) Level     | <u>10kV</u>                                                                           |
| Efficiency (@35% Load) %   | N/A                                                                                   |
| Impedance Range            | <u>5.0 - 7.0%</u>                                                                     |
| Sound (db)                 | 40                                                                                    |
| Enclosure Type             | Core & Coil                                                                           |
| Enclosure Size             | See Core & Coil Chart                                                                 |
| Finish/Colour              | N/A                                                                                   |
| Standards & Certifications | CSA Certified File No. LR34493, UL Listed File No. E110286, ISO 9001:2015  Registered |