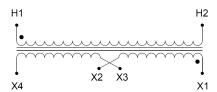

#### SCHEMATIC/DIAGRAM AND DIMENSION PICTURES

Single Phase Control Transformer with a capacity of 50VA, transforming 347 Volts to 120/240 Volts

#### **PRODUCT SPECIFICATIONS**

| PRODUCT SPECIFICATIONS     |                                                                                      |
|----------------------------|--------------------------------------------------------------------------------------|
| Weight                     | 3 lbs                                                                                |
| Phases                     | 1                                                                                    |
| Connection                 | 1Ph-CT-SD-SD                                                                         |
| Primary Voltage            | 347                                                                                  |
| Primary Max Current        | <u>0.14A</u>                                                                         |
| Primary Markings           | <u>H1-H2</u>                                                                         |
| Primary Terminals          | <u>Terminals</u>                                                                     |
| Secondary Voltage          | 120/240                                                                              |
| Secondary Max Current      | <u>0.42A</u>                                                                         |
| Secondary Markings         | <u>X1-X2-X3-X4</u>                                                                   |
| Secondary Terminals        | <u>Terminals</u>                                                                     |
| Primary Taps               | N/A                                                                                  |
| Conductor Material         | Copper                                                                               |
| Temperatue Rise            | <u>80°C</u>                                                                          |
| Insuation Class            | 130°C (Class B)                                                                      |
| BIL (Insulation) Level     | <u>10kV</u>                                                                          |
| Efficiency (@35% Load) %   | N/A                                                                                  |
| Impedance Range            | 5.0 - 7.0%                                                                           |
| Sound (db)                 | 40                                                                                   |
| Enclosure Type             | Core & Coil                                                                          |
| Enclosure Size             | See Core & Coil Chart                                                                |
| Finish/Colour              | N/A                                                                                  |
| Standards & Certifications | CSA Certified File No. LR34493, UL Listed File No. E110286, ISO 9001:2015 Registered |