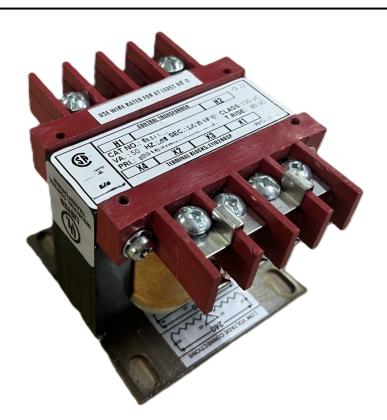

# 50VA 347 VOLTS TO 120/240 VOLTS SINGLE PHASE CONTROL TRANSFORMER

\$94.64 CAD

Single Phase Control Transformer with a capacity of 50VA, transforming 347 Volts to 120/240 Volts

SKU: CS50E-K

**Categories:** Control Transformers

#### SCHEMATIC/DIAGRAM AND DIMENSION PICTURES

Single Phase Control Transformer with a capacity of 50VA, transforming 347 Volts to 120/240 Volts