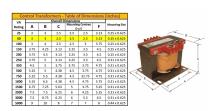

#### SCHEMATIC/DIAGRAM AND DIMENSION PICTURES

Single Phase Control Transformer with a capacity of 50VA, transforming 347 Volts to 120/240 Volts