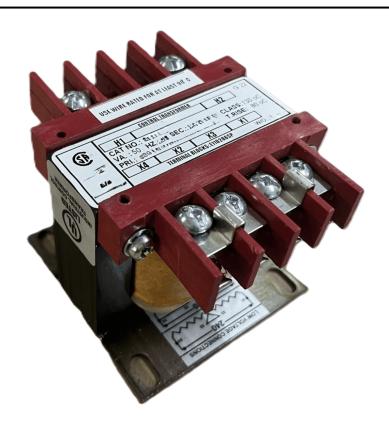

# 75VA 600 VOLTS TO 12/24 VOLTS SINGLE PHASE CONTROL TRANSFORMER

\$81.04 USD

Single Phase Control Transformer with a capacity of 75VA, transforming 600 Volts to 12/24 Volts

SKU: CS75H-Z

**Categories:** Control Transformers

#### SCHEMATIC/DIAGRAM AND DIMENSION PICTURES

Single Phase Control Transformer with a capacity of 75VA, transforming 600 Volts to 12/24 Volts