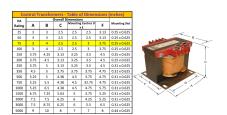

#### SCHEMATIC/DIAGRAM AND DIMENSION PICTURES

Single Phase Control Transformer with a capacity of 75VA, transforming 600 Volts to 12/24 Volts

### **PRODUCT SPECIFICATIONS**

| PRODUCT SPECIFICATIONS     |                                                                                      |
|----------------------------|--------------------------------------------------------------------------------------|
| Weight                     | 5 lbs                                                                                |
| Phases                     | 1                                                                                    |
| Connection                 | 1Ph-CT-SD-SD                                                                         |
| Primary Voltage            | 600                                                                                  |
| Primary Max Current        | <u>0.13A</u>                                                                         |
| Primary Markings           | <u>H1-H2</u>                                                                         |
| Primary Terminals          | <u>Terminals</u>                                                                     |
| Secondary Voltage          | 12/24                                                                                |
| Secondary Max Current      | 6.25A                                                                                |
| Secondary Markings         | <u>X1-X2-X3-X4</u>                                                                   |
| Secondary Terminals        | <u>Terminals</u>                                                                     |
| Primary Taps               | N/A                                                                                  |
| Conductor Material         | Copper                                                                               |
| Temperatue Rise            | <u>80°C</u>                                                                          |
| Insuation Class            | 130°C (Class B)                                                                      |
| BIL (Insulation) Level     | <u>10kV</u>                                                                          |
| Efficiency (@35% Load) %   | N/A                                                                                  |
| Impedance Range            | 5.0 - 7.0%                                                                           |
| Sound (db)                 | 40                                                                                   |
| Enclosure Type             | Core & Coil                                                                          |
| Enclosure Size             | See Core & Coil Chart                                                                |
| Finish/Colour              | N/A                                                                                  |
| Standards & Certifications | CSA Certified File No. LR34493, UL Listed File No. E110286, ISO 9001:2015 Registered |