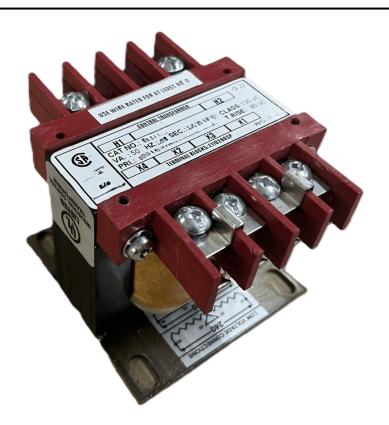

# \$111.02 CAD

Single Phase Control Transformer with a capacity of 75VA, transforming 600 Volts to 12/24 Volts

SKU: CS75H-Z

**Categories:** Control Transformers

#### SCHEMATIC/DIAGRAM AND DIMENSION PICTURES

Single Phase Control Transformer with a capacity of 75VA, transforming 600 Volts to 12/24 Volts

### **PRODUCT SPECIFICATIONS**

| PRODUCT SPECIFICATIONS     |                                                                                      |
|----------------------------|--------------------------------------------------------------------------------------|
| Weight                     | 5 lbs                                                                                |
| Phases                     | 1                                                                                    |
| Connection                 | 1Ph-CT-SD-SD                                                                         |
| Primary Voltage            | 600                                                                                  |
| Primary Max Current        | <u>0.13A</u>                                                                         |
| Primary Markings           | <u>H1-H2</u>                                                                         |
| Primary Terminals          | <u>Terminals</u>                                                                     |
| Secondary Voltage          | 12/24                                                                                |
| Secondary Max Current      | 6.25A                                                                                |
| Secondary Markings         | X1-X2-X3-X4                                                                          |
| Secondary Terminals        | <u>Terminals</u>                                                                     |
| Primary Taps               | N/A                                                                                  |
| Conductor Material         | Copper                                                                               |
| Temperatue Rise            | 80°C                                                                                 |
| Insuation Class            | 130°C (Class B)                                                                      |
| BIL (Insulation) Level     | 10kV                                                                                 |
| Efficiency (@35% Load) %   | N/A                                                                                  |
| Impedance Range            | <u>5.0 - 7.0%</u>                                                                    |
| Sound (db)                 | 40                                                                                   |
| Enclosure Type             | Core & Coil                                                                          |
| Enclosure Size             | See Core & Coil Chart                                                                |
| Finish/Colour              | N/A                                                                                  |
| Standards & Certifications | CSA Certified File No. LR34493, UL Listed File No. E110286, ISO 9001:2015 Registered |