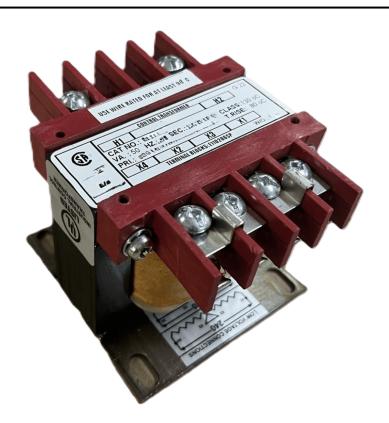

# \$111.02 CAD

Single Phase Control Transformer with a capacity of 75VA, transforming 600 Volts to 12/24 Volts

SKU: CS75H-Z

**Categories:** Control Transformers

### **PRODUCT SPECIFICATIONS**

| PRODUCT SPECIFICATIONS     |                                                                                      |
|----------------------------|--------------------------------------------------------------------------------------|
| Weight                     | 5 lbs                                                                                |
| Phases                     | 1                                                                                    |
| Connection                 | 1Ph-CT-SD-SD                                                                         |
| Primary Voltage            | 600                                                                                  |
| Primary Max Current        | <u>0.13A</u>                                                                         |
| Primary Markings           | <u>H1-H2</u>                                                                         |
| Primary Terminals          | <u>Terminals</u>                                                                     |
| Secondary Voltage          | 12/24                                                                                |
| Secondary Max Current      | 6.25A                                                                                |
| Secondary Markings         | X1-X2-X3-X4                                                                          |
| Secondary Terminals        | <u>Terminals</u>                                                                     |
| Primary Taps               | N/A                                                                                  |
| Conductor Material         | Copper                                                                               |
| Temperatue Rise            | 80°C                                                                                 |
| Insuation Class            | 130°C (Class B)                                                                      |
| BIL (Insulation) Level     | 10kV                                                                                 |
| Efficiency (@35% Load) %   | N/A                                                                                  |
| Impedance Range            | <u>5.0 - 7.0%</u>                                                                    |
| Sound (db)                 | 40                                                                                   |
| Enclosure Type             | Core & Coil                                                                          |
| Enclosure Size             | See Core & Coil Chart                                                                |
| Finish/Colour              | N/A                                                                                  |
| Standards & Certifications | CSA Certified File No. LR34493, UL Listed File No. E110286, ISO 9001:2015 Registered |