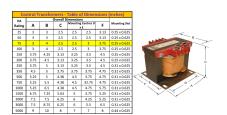

#### SCHEMATIC/DIAGRAM AND DIMENSION PICTURES

Single Phase Control Transformer with a capacity of 75VA, transforming 600 Volts to 12/24 Volts

### **PRODUCT SPECIFICATIONS**

| PRODUCT SPECIFICATIONS     |                                                                                      |
|----------------------------|--------------------------------------------------------------------------------------|
| Weight                     | 5 lbs                                                                                |
| Phases                     | 1                                                                                    |
| Connection                 | 1Ph-CT-SD-SD                                                                         |
| Primary Voltage            | 600                                                                                  |
| Primary Max Current        | <u>0.13A</u>                                                                         |
| Primary Markings           | <u>H1-H2</u>                                                                         |
| Primary Terminals          | <u>Terminals</u>                                                                     |
| Secondary Voltage          | 12/24                                                                                |
| Secondary Max Current      | 6.25A                                                                                |
| Secondary Markings         | X1-X2-X3-X4                                                                          |
| Secondary Terminals        | <u>Terminals</u>                                                                     |
| Primary Taps               | N/A                                                                                  |
| Conductor Material         | Copper                                                                               |
| Temperatue Rise            | 80°C                                                                                 |
| Insuation Class            | 130°C (Class B)                                                                      |
| BIL (Insulation) Level     | 10kV                                                                                 |
| Efficiency (@35% Load) %   | N/A                                                                                  |
| Impedance Range            | <u>5.0 - 7.0%</u>                                                                    |
| Sound (db)                 | 40                                                                                   |
| Enclosure Type             | Core & Coil                                                                          |
| Enclosure Size             | See Core & Coil Chart                                                                |
| Finish/Colour              | N/A                                                                                  |
| Standards & Certifications | CSA Certified File No. LR34493, UL Listed File No. E110286, ISO 9001:2015 Registered |