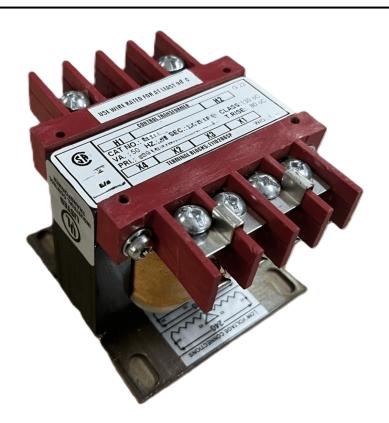

# 75VA 600 VOLTS TO 12/24 VOLTS SINGLE PHASE CONTROL TRANSFORMER

\$81.04 USD

Single Phase Control Transformer with a capacity of 75VA, transforming 600 Volts to 12/24 Volts

SKU: CS75H-Z

**Categories:** Control Transformers

#### SCHEMATIC/DIAGRAM AND DIMENSION PICTURES

Single Phase Control Transformer with a capacity of 75VA, transforming 600 Volts to 12/24 Volts