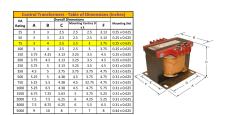

#### SCHEMATIC/DIAGRAM AND DIMENSION PICTURES

Single Phase Control Transformer with a capacity of 75VA, transforming 600 Volts to 12/24 Volts

#### **PRODUCT SPECIFICATIONS**

| PRODUCT SPECIFICATIONS     |                                                                                      |
|----------------------------|--------------------------------------------------------------------------------------|
| Weight                     | 5 lbs                                                                                |
| Phases                     | 1                                                                                    |
| Connection                 | 1Ph-CT-SD-SD                                                                         |
| Primary Voltage            | 600                                                                                  |
| Primary Max Current        | <u>0.13A</u>                                                                         |
| Primary Markings           | <u>H1-H2</u>                                                                         |
| Primary Terminals          | <u>Terminals</u>                                                                     |
| Secondary Voltage          | 12/24                                                                                |
| Secondary Max Current      | 6.25A                                                                                |
| Secondary Markings         | X1-X2-X3-X4                                                                          |
| Secondary Terminals        | <u>Terminals</u>                                                                     |
| Primary Taps               | N/A                                                                                  |
| Conductor Material         | Copper                                                                               |
| Temperatue Rise            | 80°C                                                                                 |
| Insuation Class            | 130°C (Class B)                                                                      |
| BIL (Insulation) Level     | 10kV                                                                                 |
| Efficiency (@35% Load) %   | N/A                                                                                  |
| Impedance Range            | <u>5.0 - 7.0%</u>                                                                    |
| Sound (db)                 | 40                                                                                   |
| Enclosure Type             | Core & Coil                                                                          |
| Enclosure Size             | See Core & Coil Chart                                                                |
| Finish/Colour              | N/A                                                                                  |
| Standards & Certifications | CSA Certified File No. LR34493, UL Listed File No. E110286, ISO 9001:2015 Registered |