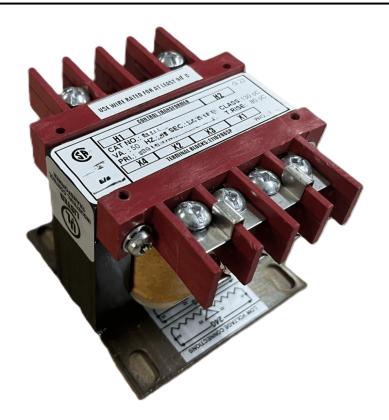

# \$111.02 CAD

Single Phase Control Transformer with a capacity of 75VA, transforming 600 Volts to 12/24 Volts

SKU: CS75H-Z

**Categories:** Control Transformers

#### **PRODUCT SPECIFICATIONS**

| PRODUCT SPECIFICATIONS     |                                                                                      |
|----------------------------|--------------------------------------------------------------------------------------|
| Weight                     | 5 lbs                                                                                |
| Phases                     | 1                                                                                    |
| Connection                 | 1Ph-CT-SD-SD                                                                         |
| Primary Voltage            | 600                                                                                  |
| Primary Max Current        | <u>0.13A</u>                                                                         |
| Primary Markings           | <u>H1-H2</u>                                                                         |
| Primary Terminals          | <u>Terminals</u>                                                                     |
| Secondary Voltage          | 12/24                                                                                |
| Secondary Max Current      | 6.25A                                                                                |
| Secondary Markings         | X1-X2-X3-X4                                                                          |
| Secondary Terminals        | <u>Terminals</u>                                                                     |
| Primary Taps               | N/A                                                                                  |
| Conductor Material         | Copper                                                                               |
| Temperatue Rise            | 80°C                                                                                 |
| Insuation Class            | 130°C (Class B)                                                                      |
| BIL (Insulation) Level     | 10kV                                                                                 |
| Efficiency (@35% Load) %   | N/A                                                                                  |
| Impedance Range            | <u>5.0 - 7.0%</u>                                                                    |
| Sound (db)                 | 40                                                                                   |
| Enclosure Type             | Core & Coil                                                                          |
| Enclosure Size             | See Core & Coil Chart                                                                |
| Finish/Colour              | N/A                                                                                  |
| Standards & Certifications | CSA Certified File No. LR34493, UL Listed File No. E110286, ISO 9001:2015 Registered |