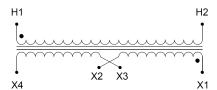

#### SCHEMATIC/DIAGRAM AND DIMENSION PICTURES

Single Phase Control Transformer with a capacity of 75VA, transforming 600 Volts to 12/24 Volts

#### **PRODUCT SPECIFICATIONS**

| PRODUCT SPECIFICATIONS     |                                                                                      |
|----------------------------|--------------------------------------------------------------------------------------|
| Weight                     | 5 lbs                                                                                |
| Phases                     | 1                                                                                    |
| Connection                 | 1Ph-CT-SD-SD                                                                         |
| Primary Voltage            | 600                                                                                  |
| Primary Max Current        | <u>0.13A</u>                                                                         |
| Primary Markings           | <u>H1-H2</u>                                                                         |
| Primary Terminals          | <u>Terminals</u>                                                                     |
| Secondary Voltage          | 12/24                                                                                |
| Secondary Max Current      | 6.25A                                                                                |
| Secondary Markings         | X1-X2-X3-X4                                                                          |
| Secondary Terminals        | <u>Terminals</u>                                                                     |
| Primary Taps               | N/A                                                                                  |
| Conductor Material         | Copper                                                                               |
| Temperatue Rise            | 80°C                                                                                 |
| Insuation Class            | 130°C (Class B)                                                                      |
| BIL (Insulation) Level     | 10kV                                                                                 |
| Efficiency (@35% Load) %   | N/A                                                                                  |
| Impedance Range            | <u>5.0 - 7.0%</u>                                                                    |
| Sound (db)                 | 40                                                                                   |
| Enclosure Type             | Core & Coil                                                                          |
| Enclosure Size             | See Core & Coil Chart                                                                |
| Finish/Colour              | N/A                                                                                  |
| Standards & Certifications | CSA Certified File No. LR34493, UL Listed File No. E110286, ISO 9001:2015 Registered |