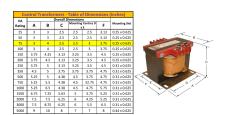

#### SCHEMATIC/DIAGRAM AND DIMENSION PICTURES

Single Phase Control Transformer with a capacity of 75VA, transforming 600 Volts to 12/24 Volts