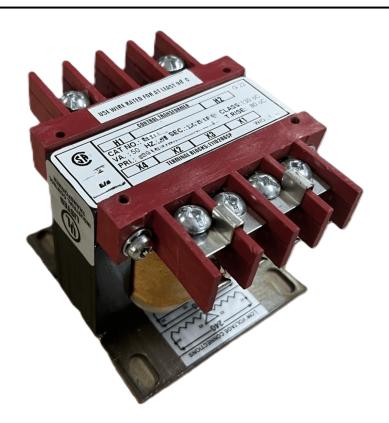

# \$111.02 CAD

Single Phase Control Transformer with a capacity of 75VA, transforming 600 Volts to 12/24 Volts

SKU: CS75H-Z

**Categories:** Control Transformers

### **PRODUCT SPECIFICATIONS**

| PRODUCT SPECIFICATIONS     |                                                                                      |
|----------------------------|--------------------------------------------------------------------------------------|
| Weight                     | 5 lbs                                                                                |
| Phases                     | 1                                                                                    |
| Connection                 | 1Ph-CT-SD-SD                                                                         |
| Primary Voltage            | 600                                                                                  |
| Primary Max Current        | <u>0.13A</u>                                                                         |
| Primary Markings           | <u>H1-H2</u>                                                                         |
| Primary Terminals          | <u>Terminals</u>                                                                     |
| Secondary Voltage          | 12/24                                                                                |
| Secondary Max Current      | 6.25A                                                                                |
| Secondary Markings         | <u>X1-X2-X3-X4</u>                                                                   |
| Secondary Terminals        | <u>Terminals</u>                                                                     |
| Primary Taps               | N/A                                                                                  |
| Conductor Material         | Copper                                                                               |
| Temperatue Rise            | <u>80°C</u>                                                                          |
| Insuation Class            | 130°C (Class B)                                                                      |
| BIL (Insulation) Level     | <u>10kV</u>                                                                          |
| Efficiency (@35% Load) %   | N/A                                                                                  |
| Impedance Range            | 5.0 - 7.0%                                                                           |
| Sound (db)                 | 40                                                                                   |
| Enclosure Type             | Core & Coil                                                                          |
| Enclosure Size             | See Core & Coil Chart                                                                |
| Finish/Colour              | N/A                                                                                  |
| Standards & Certifications | CSA Certified File No. LR34493, UL Listed File No. E110286, ISO 9001:2015 Registered |