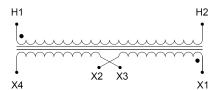

#### SCHEMATIC/DIAGRAM AND DIMENSION PICTURES

Single Phase Control Transformer with a capacity of 75VA, transforming 600 Volts to 12/24 Volts

### **PRODUCT SPECIFICATIONS**

| PRODUCT SPECIFICATIONS     |                                                                                      |
|----------------------------|--------------------------------------------------------------------------------------|
| Weight                     | 5 lbs                                                                                |
| Phases                     | 1                                                                                    |
| Connection                 | 1Ph-CT-SD-SD                                                                         |
| Primary Voltage            | 600                                                                                  |
| Primary Max Current        | <u>0.13A</u>                                                                         |
| Primary Markings           | <u>H1-H2</u>                                                                         |
| Primary Terminals          | <u>Terminals</u>                                                                     |
| Secondary Voltage          | 12/24                                                                                |
| Secondary Max Current      | 6.25A                                                                                |
| Secondary Markings         | <u>X1-X2-X3-X4</u>                                                                   |
| Secondary Terminals        | <u>Terminals</u>                                                                     |
| Primary Taps               | N/A                                                                                  |
| Conductor Material         | Copper                                                                               |
| Temperatue Rise            | <u>80°C</u>                                                                          |
| Insuation Class            | 130°C (Class B)                                                                      |
| BIL (Insulation) Level     | <u>10kV</u>                                                                          |
| Efficiency (@35% Load) %   | N/A                                                                                  |
| Impedance Range            | 5.0 - 7.0%                                                                           |
| Sound (db)                 | 40                                                                                   |
| Enclosure Type             | Core & Coil                                                                          |
| Enclosure Size             | See Core & Coil Chart                                                                |
| Finish/Colour              | N/A                                                                                  |
| Standards & Certifications | CSA Certified File No. LR34493, UL Listed File No. E110286, ISO 9001:2015 Registered |