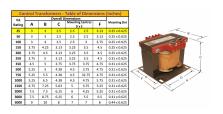

#### SCHEMATIC/DIAGRAM AND DIMENSION PICTURES

Single Phase Control Transformer with a capacity of 25VA, transforming 277 Volts to 120/240 Volts