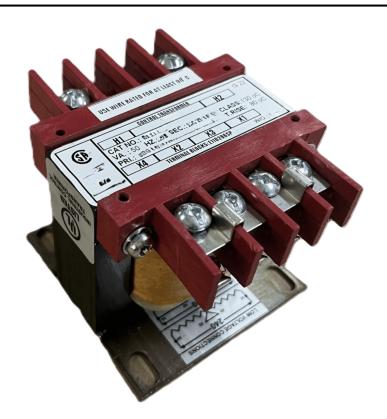

# 25VA 277 VOLTS TO 120/240 VOLTS SINGLE PHASE CONTROL TRANSFORMER

\$69.09 USD

Single Phase Control Transformer with a capacity of 25VA, transforming 277 Volts to 120/240 Volts

SKU: CS25D-K

**Categories:** Control Transformers

#### SCHEMATIC/DIAGRAM AND DIMENSION PICTURES

Single Phase Control Transformer with a capacity of 25VA, transforming 277 Volts to 120/240 Volts