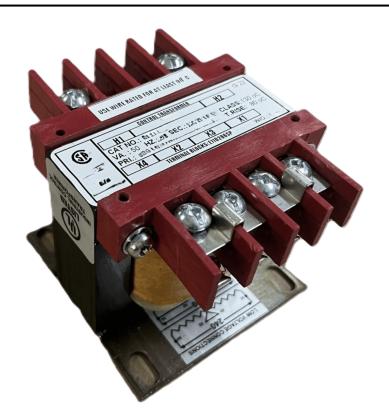

# 25VA 277 VOLTS TO 120/240 VOLTS SINGLE PHASE CONTROL TRANSFORMER

\$94.64 CAD

Single Phase Control Transformer with a capacity of 25VA, transforming 277 Volts to 120/240 Volts

SKU: CS25D-K

**Categories:** Control Transformers

### **PRODUCT SPECIFICATIONS**

| Weight                     | 2.3 lbs                                                                              |
|----------------------------|--------------------------------------------------------------------------------------|
| Phases                     | 1                                                                                    |
| Connection                 | 1Ph-CT-SD-SD                                                                         |
| Primary Voltage            | 120/240                                                                              |
| Primary Max Current        | 0.09A                                                                                |
| Primary Markings           | <u>H1-H2</u>                                                                         |
| Primary Terminals          | <u>Terminals</u>                                                                     |
| Secondary Voltage          | 120/240                                                                              |
| Secondary Max Current      | <u>0.21A</u>                                                                         |
| Secondary Markings         | <u>X1-X2-X3-X4</u>                                                                   |
| Secondary Terminals        | <u>Terminals</u>                                                                     |
| Primary Taps               | N/A                                                                                  |
| Conductor Material         | Copper                                                                               |
| Temperatue Rise            | 80°C                                                                                 |
| Insuation Class            | 130°C (Class B)                                                                      |
| BIL (Insulation) Level     | <u>10kV</u>                                                                          |
| Efficiency (@35% Load) %   | N/A                                                                                  |
| Impedance Range            | <u>5.0 - 7.0%</u>                                                                    |
| Sound (db)                 | 40                                                                                   |
| Enclosure Type             | Core & Coil                                                                          |
| Enclosure Size             | See Core & Coil Chart                                                                |
| Finish/Colour              | N/A                                                                                  |
| Standards & Certifications | CSA Certified File No. LR34493, UL Listed File No. E110286, ISO 9001:2015 Registered |