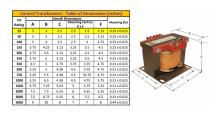

#### SCHEMATIC/DIAGRAM AND DIMENSION PICTURES

Single Phase Control Transformer with a capacity of 25VA, transforming 277 Volts to 120/240 Volts