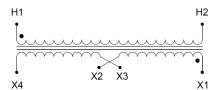

#### SCHEMATIC/DIAGRAM AND DIMENSION PICTURES

Single Phase Control Transformer with a capacity of 25VA, transforming 277 Volts to 120/240 Volts

### **PRODUCT SPECIFICATIONS**

| Weight                     | 2.3 lbs                                                                              |
|----------------------------|--------------------------------------------------------------------------------------|
| Phases                     | 1                                                                                    |
| Connection                 | 1Ph-CT-SD-SD                                                                         |
| Primary Voltage            | 120/240                                                                              |
| Primary Max Current        | 0.09A                                                                                |
| Primary Markings           | <u>H1-H2</u>                                                                         |
| Primary Terminals          | <u>Terminals</u>                                                                     |
| Secondary Voltage          | 120/240                                                                              |
| Secondary Max Current      | <u>0.21A</u>                                                                         |
| Secondary Markings         | <u>X1-X2-X3-X4</u>                                                                   |
| Secondary Terminals        | <u>Terminals</u>                                                                     |
| Primary Taps               | N/A                                                                                  |
| Conductor Material         | Copper                                                                               |
| Temperatue Rise            | 80°C                                                                                 |
| Insuation Class            | 130°C (Class B)                                                                      |
| BIL (Insulation) Level     | <u>10kV</u>                                                                          |
| Efficiency (@35% Load) %   | N/A                                                                                  |
| Impedance Range            | <u>5.0 - 7.0%</u>                                                                    |
| Sound (db)                 | 40                                                                                   |
| Enclosure Type             | Core & Coil                                                                          |
| Enclosure Size             | See Core & Coil Chart                                                                |
| Finish/Colour              | N/A                                                                                  |
| Standards & Certifications | CSA Certified File No. LR34493, UL Listed File No. E110286, ISO 9001:2015 Registered |