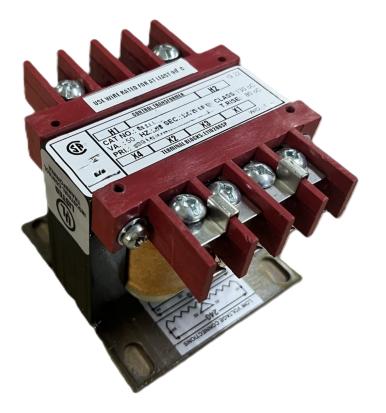

# \$69.09 USD

Single Phase Control Transformer with a capacity of 50VA, transforming 600 Volts to 12/24 Volts

SKU: CS50H-Z Categories: <u>Control Transformers</u>

#### **PRODUCT SPECIFICATIONS**

| Weight                     | 3 lbs                                                                                                 |
|----------------------------|-------------------------------------------------------------------------------------------------------|
| Phases                     | 1                                                                                                     |
| Connection                 | <u>1Ph-CT-SD-SD</u>                                                                                   |
| Primary Voltage            | <u>600</u>                                                                                            |
| Primary Max Current        | <u>0.08A</u>                                                                                          |
| Primary Markings           | <u>H1-H2</u>                                                                                          |
| Primary Terminals          | Terminals                                                                                             |
| Secondary Voltage          | 12/24                                                                                                 |
| Secondary Max Current      | <u>4.17A</u>                                                                                          |
| Secondary Markings         | <u>X1-X2-X3-X4</u>                                                                                    |
| Secondary Terminals        | <u>Terminals</u>                                                                                      |
| Primary Taps               | N/A                                                                                                   |
| Conductor Material         | <u>Copper</u>                                                                                         |
| Temperatue Rise            | <u>80°C</u>                                                                                           |
| Insuation Class            | <u>130°C (Class B)</u>                                                                                |
| BIL (Insulation) Level     | <u>10kV</u>                                                                                           |
| Efficiency (@35% Load) %   | <u>N/A</u>                                                                                            |
| Impedance Range            | <u>5.0 - 7.0%</u>                                                                                     |
| Sound (db)                 | <u>40</u>                                                                                             |
| Enclosure Type             | Core & Coil                                                                                           |
| Enclosure Size             | See Core & Coil Chart                                                                                 |
| Finish/Colour              | N/A                                                                                                   |
| Standards & Certifications | <u>CSA Certified File No. LR34493, UL Listed File No. E110286, ISO 9001:2015</u><br><u>Registered</u> |