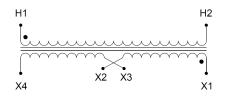

## SCHEMATIC/DIAGRAM AND DIMENSION PICTURES

Single Phase Control Transformer with a capacity of 50VA, transforming 600 Volts to 12/24 Volts

**OFFICIAL QUOTE** 

#### **PRODUCT SPECIFICATIONS**

| Weight                     | 3 lbs                                                                                                 |
|----------------------------|-------------------------------------------------------------------------------------------------------|
| Phases                     | 1                                                                                                     |
| Connection                 | <u>1Ph-CT-SD-SD</u>                                                                                   |
| Primary Voltage            | <u>600</u>                                                                                            |
| Primary Max Current        | <u>0.08A</u>                                                                                          |
| Primary Markings           | <u>H1-H2</u>                                                                                          |
| Primary Terminals          | Terminals                                                                                             |
| Secondary Voltage          | <u>12/24</u>                                                                                          |
| Secondary Max Current      | <u>4.17A</u>                                                                                          |
| Secondary Markings         | <u>X1-X2-X3-X4</u>                                                                                    |
| Secondary Terminals        | <u>Terminals</u>                                                                                      |
| Primary Taps               | N/A                                                                                                   |
| Conductor Material         | <u>Copper</u>                                                                                         |
| Temperatue Rise            | <u>80°C</u>                                                                                           |
| Insuation Class            | <u>130°C (Class B)</u>                                                                                |
| BIL (Insulation) Level     | <u>10kV</u>                                                                                           |
| Efficiency (@35% Load) %   | <u>N/A</u>                                                                                            |
| Impedance Range            | <u>5.0 - 7.0%</u>                                                                                     |
| Sound (db)                 | <u>40</u>                                                                                             |
| Enclosure Type             | Core & Coil                                                                                           |
| Enclosure Size             | See Core & Coil Chart                                                                                 |
| Finish/Colour              | N/A                                                                                                   |
| Standards & Certifications | <u>CSA Certified File No. LR34493, UL Listed File No. E110286, ISO 9001:2015</u><br><u>Registered</u> |