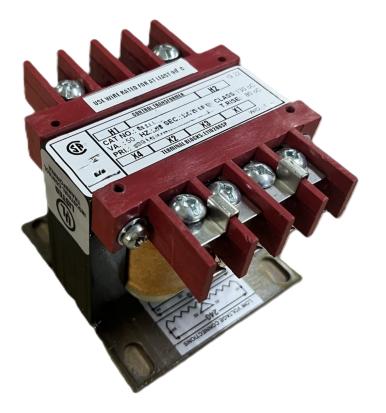

# \$94.64 CAD

Single Phase Control Transformer with a capacity of 50VA, transforming 600 Volts to 12/24 Volts

SKU: CS50H-Z Categories: <u>Control Transformers</u>

## SCHEMATIC/DIAGRAM AND DIMENSION PICTURES

Single Phase Control Transformer with a capacity of 50VA, transforming 600 Volts to 12/24 Volts

**OFFICIAL QUOTE** 