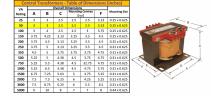

## SCHEMATIC/DIAGRAM AND DIMENSION PICTURES

Single Phase Control Transformer with a capacity of 50VA, transforming 600 Volts to 12/24 Volts

**OFFICIAL QUOTE** 

#### **PRODUCT SPECIFICATIONS**

| Weight                     | 3 lbs                                                                                                 |
|----------------------------|-------------------------------------------------------------------------------------------------------|
| Phases                     | 1                                                                                                     |
| Connection                 | <u>1Ph-CT-SD-SD</u>                                                                                   |
| Primary Voltage            | <u>600</u>                                                                                            |
| Primary Max Current        | <u>0.08A</u>                                                                                          |
| Primary Markings           | <u>H1-H2</u>                                                                                          |
| Primary Terminals          | Terminals                                                                                             |
| Secondary Voltage          | <u>12/24</u>                                                                                          |
| Secondary Max Current      | <u>4.17A</u>                                                                                          |
| Secondary Markings         | <u>X1-X2-X3-X4</u>                                                                                    |
| Secondary Terminals        | <u>Terminals</u>                                                                                      |
| Primary Taps               | N/A                                                                                                   |
| Conductor Material         | <u>Copper</u>                                                                                         |
| Temperatue Rise            | <u>80°C</u>                                                                                           |
| Insuation Class            | <u>130°C (Class B)</u>                                                                                |
| BIL (Insulation) Level     | <u>10kV</u>                                                                                           |
| Efficiency (@35% Load) %   | <u>N/A</u>                                                                                            |
| Impedance Range            | <u>5.0 - 7.0%</u>                                                                                     |
| Sound (db)                 | <u>40</u>                                                                                             |
| Enclosure Type             | Core & Coil                                                                                           |
| Enclosure Size             | See Core & Coil Chart                                                                                 |
| Finish/Colour              | N/A                                                                                                   |
| Standards & Certifications | <u>CSA Certified File No. LR34493, UL Listed File No. E110286, ISO 9001:2015</u><br><u>Registered</u> |