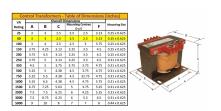

#### SCHEMATIC/DIAGRAM AND DIMENSION PICTURES

Single Phase Control Transformer with a capacity of 50VA, transforming 600 Volts to 12/24 Volts

### **PRODUCT SPECIFICATIONS**

| PRODUCT SPECIFICATIONS     |                                                                                      |
|----------------------------|--------------------------------------------------------------------------------------|
| Weight                     | 3 lbs                                                                                |
| Phases                     | 1                                                                                    |
| Connection                 | 1Ph-CT-SD-SD                                                                         |
| Primary Voltage            | 600                                                                                  |
| Primary Max Current        | <u>0.08A</u>                                                                         |
| Primary Markings           | <u>H1-H2</u>                                                                         |
| Primary Terminals          | <u>Terminals</u>                                                                     |
| Secondary Voltage          | 12/24                                                                                |
| Secondary Max Current      | 4.17A                                                                                |
| Secondary Markings         | <u>X1-X2-X3-X4</u>                                                                   |
| Secondary Terminals        | <u>Terminals</u>                                                                     |
| Primary Taps               | N/A                                                                                  |
| Conductor Material         | Copper                                                                               |
| Temperatue Rise            | <u>80°C</u>                                                                          |
| Insuation Class            | 130°C (Class B)                                                                      |
| BIL (Insulation) Level     | <u>10kV</u>                                                                          |
| Efficiency (@35% Load) %   | N/A                                                                                  |
| Impedance Range            | 5.0 - 7.0%                                                                           |
| Sound (db)                 | 40                                                                                   |
| Enclosure Type             | Core & Coil                                                                          |
| Enclosure Size             | See Core & Coil Chart                                                                |
| Finish/Colour              | N/A                                                                                  |
| Standards & Certifications | CSA Certified File No. LR34493, UL Listed File No. E110286, ISO 9001:2015 Registered |