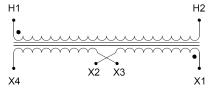

#### SCHEMATIC/DIAGRAM AND DIMENSION PICTURES

Single Phase Control Transformer with a capacity of 50VA, transforming 600 Volts to 12/24 Volts

### **PRODUCT SPECIFICATIONS**

| PRODUCT SPECIFICATIONS     |                                                                                      |
|----------------------------|--------------------------------------------------------------------------------------|
| Weight                     | 3 lbs                                                                                |
| Phases                     | 1                                                                                    |
| Connection                 | 1Ph-CT-SD-SD                                                                         |
| Primary Voltage            | 600                                                                                  |
| Primary Max Current        | <u>0.08A</u>                                                                         |
| Primary Markings           | <u>H1-H2</u>                                                                         |
| Primary Terminals          | <u>Terminals</u>                                                                     |
| Secondary Voltage          | 12/24                                                                                |
| Secondary Max Current      | 4.17A                                                                                |
| Secondary Markings         | <u>X1-X2-X3-X4</u>                                                                   |
| Secondary Terminals        | <u>Terminals</u>                                                                     |
| Primary Taps               | N/A                                                                                  |
| Conductor Material         | Copper                                                                               |
| Temperatue Rise            | <u>80°C</u>                                                                          |
| Insuation Class            | 130°C (Class B)                                                                      |
| BIL (Insulation) Level     | <u>10kV</u>                                                                          |
| Efficiency (@35% Load) %   | N/A                                                                                  |
| Impedance Range            | 5.0 - 7.0%                                                                           |
| Sound (db)                 | 40                                                                                   |
| Enclosure Type             | Core & Coil                                                                          |
| Enclosure Size             | See Core & Coil Chart                                                                |
| Finish/Colour              | N/A                                                                                  |
| Standards & Certifications | CSA Certified File No. LR34493, UL Listed File No. E110286, ISO 9001:2015 Registered |