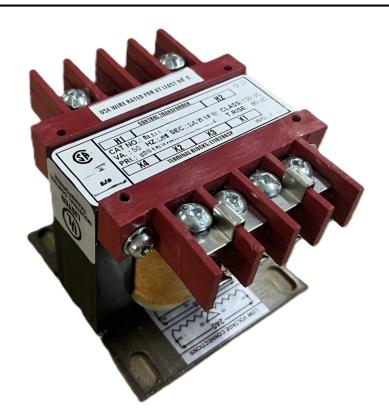

# 50VA 600 VOLTS TO 12/24 VOLTS SINGLE PHASE CONTROL TRANSFORMER

\$69.09 USD

Single Phase Control Transformer with a capacity of 50VA, transforming 600 Volts to 12/24 Volts

SKU: CS50H-Z

**Categories:** Control Transformers

#### SCHEMATIC/DIAGRAM AND DIMENSION PICTURES

Single Phase Control Transformer with a capacity of 50VA, transforming 600 Volts to 12/24 Volts