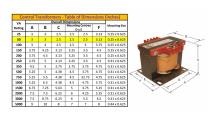

#### SCHEMATIC/DIAGRAM AND DIMENSION PICTURES

Single Phase Control Transformer with a capacity of 50VA, transforming 600 Volts to 12/24 Volts