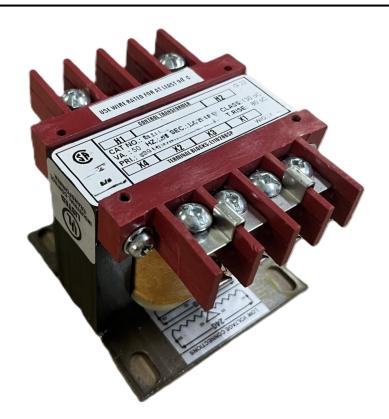

# 50VA 600 VOLTS TO 12/24 VOLTS SINGLE PHASE CONTROL TRANSFORMER

\$94.64 CAD

Single Phase Control Transformer with a capacity of 50VA, transforming 600 Volts to 12/24 Volts

SKU: CS50H-Z

**Categories:** Control Transformers

#### SCHEMATIC/DIAGRAM AND DIMENSION PICTURES

Single Phase Control Transformer with a capacity of 50VA, transforming 600 Volts to 12/24 Volts