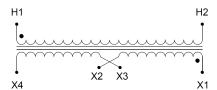

#### SCHEMATIC/DIAGRAM AND DIMENSION PICTURES

Single Phase Control Transformer with a capacity of 50VA, transforming 600 Volts to 12/24 Volts

### **PRODUCT SPECIFICATIONS**

| PRODUCT SPECIFICATIONS     |                                                                                      |
|----------------------------|--------------------------------------------------------------------------------------|
| Weight                     | 3 lbs                                                                                |
| Phases                     | 1                                                                                    |
| Connection                 | 1Ph-CT-SD-SD                                                                         |
| Primary Voltage            | 600                                                                                  |
| Primary Max Current        | <u>0.08A</u>                                                                         |
| Primary Markings           | <u>H1-H2</u>                                                                         |
| Primary Terminals          | <u>Terminals</u>                                                                     |
| Secondary Voltage          | 12/24                                                                                |
| Secondary Max Current      | 4.17A                                                                                |
| Secondary Markings         | <u>X1-X2-X3-X4</u>                                                                   |
| Secondary Terminals        | <u>Terminals</u>                                                                     |
| Primary Taps               | N/A                                                                                  |
| Conductor Material         | Copper                                                                               |
| Temperatue Rise            | <u>80°C</u>                                                                          |
| Insuation Class            | 130°C (Class B)                                                                      |
| BIL (Insulation) Level     | <u>10kV</u>                                                                          |
| Efficiency (@35% Load) %   | N/A                                                                                  |
| Impedance Range            | 5.0 - 7.0%                                                                           |
| Sound (db)                 | 40                                                                                   |
| Enclosure Type             | Core & Coil                                                                          |
| Enclosure Size             | See Core & Coil Chart                                                                |
| Finish/Colour              | N/A                                                                                  |
| Standards & Certifications | CSA Certified File No. LR34493, UL Listed File No. E110286, ISO 9001:2015 Registered |