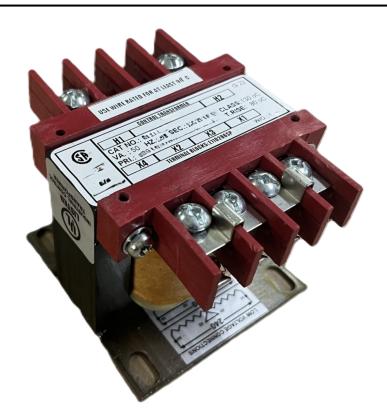

# 50VA 600 VOLTS TO 12/24 VOLTS SINGLE PHASE CONTROL TRANSFORMER

\$94.64 CAD

Single Phase Control Transformer with a capacity of 50VA, transforming 600 Volts to 12/24 Volts

SKU: CS50H-Z

**Categories:** Control Transformers

### **PRODUCT SPECIFICATIONS**

| PRODUCT SPECIFICATIONS     |                                                                                      |
|----------------------------|--------------------------------------------------------------------------------------|
| Weight                     | 3 lbs                                                                                |
| Phases                     | 1                                                                                    |
| Connection                 | 1Ph-CT-SD-SD                                                                         |
| Primary Voltage            | 600                                                                                  |
| Primary Max Current        | <u>0.08A</u>                                                                         |
| Primary Markings           | <u>H1-H2</u>                                                                         |
| Primary Terminals          | <u>Terminals</u>                                                                     |
| Secondary Voltage          | 12/24                                                                                |
| Secondary Max Current      | 4.17A                                                                                |
| Secondary Markings         | <u>X1-X2-X3-X4</u>                                                                   |
| Secondary Terminals        | <u>Terminals</u>                                                                     |
| Primary Taps               | N/A                                                                                  |
| Conductor Material         | Copper                                                                               |
| Temperatue Rise            | <u>80°C</u>                                                                          |
| Insuation Class            | 130°C (Class B)                                                                      |
| BIL (Insulation) Level     | <u>10kV</u>                                                                          |
| Efficiency (@35% Load) %   | N/A                                                                                  |
| Impedance Range            | 5.0 - 7.0%                                                                           |
| Sound (db)                 | 40                                                                                   |
| Enclosure Type             | Core & Coil                                                                          |
| Enclosure Size             | See Core & Coil Chart                                                                |
| Finish/Colour              | N/A                                                                                  |
| Standards & Certifications | CSA Certified File No. LR34493, UL Listed File No. E110286, ISO 9001:2015 Registered |