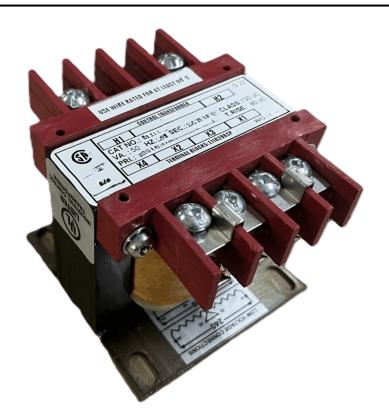

### 25VA 347 VOLTS TO 120/240 VOLTS SINGLE PHASE CONTROL TRANSFORMER

\$69.70 USD

Single Phase Control Transformer with a capacity of 25VA, transforming 347 Volts to 120/240 Volts

SKU: CS25E-K

**Categories:** Control Transformers

# 25VA 347 VOLTS TO 120/240 VOLTS SINGLE PHASE CONTROL TRANSFORMER