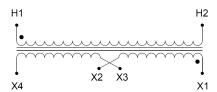

#### SCHEMATIC/DIAGRAM AND DIMENSION PICTURES

Single Phase Control Transformer with a capacity of 25VA, transforming 347 Volts to 120/240 Volts

#### **PRODUCT SPECIFICATIONS**

| Weight                     | 2.3 lbs                                                                              |
|----------------------------|--------------------------------------------------------------------------------------|
| Phases                     | 1                                                                                    |
| Connection                 | 1Ph-CT-SD-SD                                                                         |
| Primary Voltage            | 347                                                                                  |
| Primary Max Current        | <u>0.07A</u>                                                                         |
| Primary Markings           | <u>H1-H2</u>                                                                         |
| Primary Terminals          | <u>Terminals</u>                                                                     |
| Secondary Voltage          | 120/240                                                                              |
| Secondary Max Current      | <u>0.21A</u>                                                                         |
| Secondary Markings         | <u>X1-X2-X3-X4</u>                                                                   |
| Secondary Terminals        | <u>Terminals</u>                                                                     |
| Primary Taps               | N/A                                                                                  |
| Conductor Material         | Copper                                                                               |
| Temperatue Rise            | 80°C                                                                                 |
| Insuation Class            | 130°C (Class B)                                                                      |
| BIL (Insulation) Level     | <u>10kV</u>                                                                          |
| Efficiency (@35% Load) %   | N/A                                                                                  |
| Impedance Range            | <u>5.0 - 7.0%</u>                                                                    |
| Sound (db)                 | 40                                                                                   |
| Enclosure Type             | Core & Coil                                                                          |
| Enclosure Size             | See Core & Coil Chart                                                                |
| Finish/Colour              | N/A                                                                                  |
| Standards & Certifications | CSA Certified File No. LR34493, UL Listed File No. E110286, ISO 9001:2015 Registered |