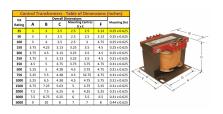

#### SCHEMATIC/DIAGRAM AND DIMENSION PICTURES

Single Phase Control Transformer with a capacity of 25VA, transforming 347 Volts to 120/240 Volts