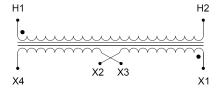

#### SCHEMATIC/DIAGRAM AND DIMENSION PICTURES

Single Phase Control Transformer with a capacity of 25VA, transforming 480 Volts to 240/480 Volts

#### **PRODUCT SPECIFICATIONS**

| Weight                     | 12 lbs                                                                               |
|----------------------------|--------------------------------------------------------------------------------------|
| Phases                     | 1                                                                                    |
| Connection                 | 1Ph-CT-SD-SD                                                                         |
| Primary Voltage            | 480                                                                                  |
| Primary Max Current        | 0.05A                                                                                |
| Primary Markings           | H1-H2                                                                                |
| Primary Terminals          | <u>Terminals</u>                                                                     |
| Secondary Voltage          | 240/480                                                                              |
| Secondary Max Current      | <u>0.1A</u>                                                                          |
| Secondary Markings         | <u>X1-X2-X3-X4</u>                                                                   |
| Secondary Terminals        | <u>Terminals</u>                                                                     |
| Primary Taps               | N/A                                                                                  |
| Conductor Material         | Copper                                                                               |
| Temperatue Rise            | 80°C                                                                                 |
| Insuation Class            | 130°C (Class B)                                                                      |
| BIL (Insulation) Level     | <u>10kV</u>                                                                          |
| Efficiency (@35% Load) %   | N/A                                                                                  |
| Impedance Range            | <u>5.0 - 7.0%</u>                                                                    |
| Sound (db)                 | 40                                                                                   |
| Enclosure Type             | Core & Coil                                                                          |
| Enclosure Size             | See Core & Coil Chart                                                                |
| Finish/Colour              | N/A                                                                                  |
| Standards & Certifications | CSA Certified File No. LR34493, UL Listed File No. E110286, ISO 9001:2015 Registered |