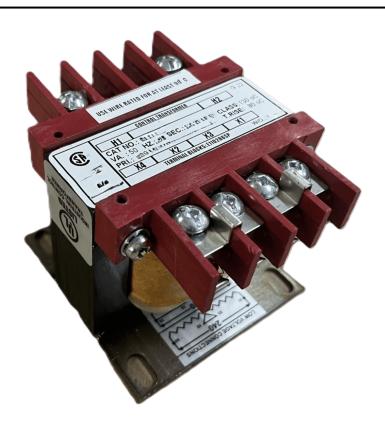

### 25VA 480 VOLTS TO 240/480 VOLTS SINGLE PHASE CONTROL TRANSFORMER

\$69.09 USD

Single Phase Control Transformer with a capacity of 25VA, transforming 480 Volts to 240/480 Volts

SKU: CS25H-L

**Categories:** Control Transformers

#### SCHEMATIC/DIAGRAM AND DIMENSION PICTURES

Single Phase Control Transformer with a capacity of 25VA, transforming 480 Volts to 240/480 Volts