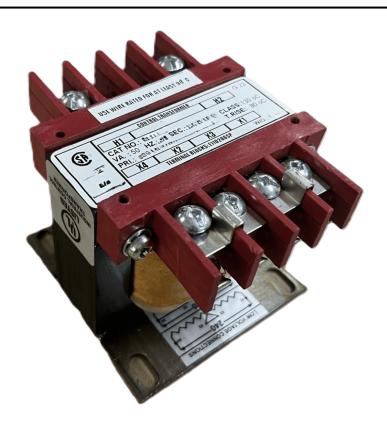

### 25VA 480 VOLTS TO 240/480 VOLTS SINGLE PHASE CONTROL TRANSFORMER

\$94.64 CAD

Single Phase Control Transformer with a capacity of 25VA, transforming 480 Volts to 240/480 Volts

SKU: CS25H-L

**Categories:** Control Transformers

# 25VA 480 VOLTS TO 240/480 VOLTS SINGLE PHASE CONTROL TRANSFORMER

#### **PRODUCT SPECIFICATIONS**

| Weight                     | 12 lbs                                                                               |
|----------------------------|--------------------------------------------------------------------------------------|
| Phases                     | 1                                                                                    |
| Connection                 | 1Ph-CT-SD-SD                                                                         |
| Primary Voltage            | 480                                                                                  |
| Primary Max Current        | 0.05A                                                                                |
| Primary Markings           | H1-H2                                                                                |
| Primary Terminals          | <u>Terminals</u>                                                                     |
| Secondary Voltage          | 240/480                                                                              |
| Secondary Max Current      | <u>0.1A</u>                                                                          |
| Secondary Markings         | <u>X1-X2-X3-X4</u>                                                                   |
| Secondary Terminals        | <u>Terminals</u>                                                                     |
| Primary Taps               | N/A                                                                                  |
| Conductor Material         | Copper                                                                               |
| Temperatue Rise            | 80°C                                                                                 |
| Insuation Class            | 130°C (Class B)                                                                      |
| BIL (Insulation) Level     | <u>10kV</u>                                                                          |
| Efficiency (@35% Load) %   | N/A                                                                                  |
| Impedance Range            | <u>5.0 - 7.0%</u>                                                                    |
| Sound (db)                 | 40                                                                                   |
| Enclosure Type             | Core & Coil                                                                          |
| Enclosure Size             | See Core & Coil Chart                                                                |
| Finish/Colour              | N/A                                                                                  |
| Standards & Certifications | CSA Certified File No. LR34493, UL Listed File No. E110286, ISO 9001:2015 Registered |