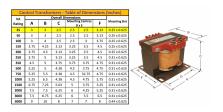

#### SCHEMATIC/DIAGRAM AND DIMENSION PICTURES

Single Phase Control Transformer with a capacity of 25VA, transforming 480 Volts to 240/480 Volts