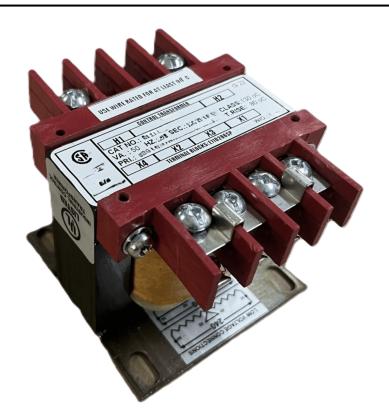

### 25VA 480 VOLTS TO 240/480 VOLTS SINGLE PHASE CONTROL TRANSFORMER

\$69.09 USD

Single Phase Control Transformer with a capacity of 25VA, transforming 480 Volts to 240/480 Volts

SKU: CS25H-L

**Categories:** Control Transformers

#### SCHEMATIC/DIAGRAM AND DIMENSION PICTURES

Single Phase Control Transformer with a capacity of 25VA, transforming 480 Volts to 240/480 Volts

#### **PRODUCT SPECIFICATIONS**

| Weight                     | 12 lbs                                                                               |
|----------------------------|--------------------------------------------------------------------------------------|
| Phases                     | 1                                                                                    |
| Connection                 | 1Ph-CT-SD-SD                                                                         |
| Primary Voltage            | 480                                                                                  |
| Primary Max Current        | 0.05A                                                                                |
| Primary Markings           | H1-H2                                                                                |
| Primary Terminals          | <u>Terminals</u>                                                                     |
| Secondary Voltage          | 240/480                                                                              |
| Secondary Max Current      | <u>0.1A</u>                                                                          |
| Secondary Markings         | <u>X1-X2-X3-X4</u>                                                                   |
| Secondary Terminals        | <u>Terminals</u>                                                                     |
| Primary Taps               | N/A                                                                                  |
| Conductor Material         | Copper                                                                               |
| Temperatue Rise            | 80°C                                                                                 |
| Insuation Class            | 130°C (Class B)                                                                      |
| BIL (Insulation) Level     | <u>10kV</u>                                                                          |
| Efficiency (@35% Load) %   | N/A                                                                                  |
| Impedance Range            | <u>5.0 - 7.0%</u>                                                                    |
| Sound (db)                 | 40                                                                                   |
| Enclosure Type             | Core & Coil                                                                          |
| Enclosure Size             | See Core & Coil Chart                                                                |
| Finish/Colour              | N/A                                                                                  |
| Standards & Certifications | CSA Certified File No. LR34493, UL Listed File No. E110286, ISO 9001:2015 Registered |