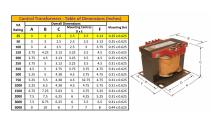

#### SCHEMATIC/DIAGRAM AND DIMENSION PICTURES

Single Phase Control Transformer with a capacity of 25VA, transforming 480 Volts to 240/480 Volts

#### **PRODUCT SPECIFICATIONS**

| Weight                     | 12 lbs                                                                               |
|----------------------------|--------------------------------------------------------------------------------------|
| Phases                     | 1                                                                                    |
| Connection                 | 1Ph-CT-SD-SD                                                                         |
| Primary Voltage            | 480                                                                                  |
| Primary Max Current        | 0.05A                                                                                |
| Primary Markings           | H1-H2                                                                                |
| Primary Terminals          | <u>Terminals</u>                                                                     |
| Secondary Voltage          | 240/480                                                                              |
| Secondary Max Current      | <u>0.1A</u>                                                                          |
| Secondary Markings         | <u>X1-X2-X3-X4</u>                                                                   |
| Secondary Terminals        | <u>Terminals</u>                                                                     |
| Primary Taps               | N/A                                                                                  |
| Conductor Material         | Copper                                                                               |
| Temperatue Rise            | 80°C                                                                                 |
| Insuation Class            | 130°C (Class B)                                                                      |
| BIL (Insulation) Level     | <u>10kV</u>                                                                          |
| Efficiency (@35% Load) %   | N/A                                                                                  |
| Impedance Range            | <u>5.0 - 7.0%</u>                                                                    |
| Sound (db)                 | 40                                                                                   |
| Enclosure Type             | Core & Coil                                                                          |
| Enclosure Size             | See Core & Coil Chart                                                                |
| Finish/Colour              | N/A                                                                                  |
| Standards & Certifications | CSA Certified File No. LR34493, UL Listed File No. E110286, ISO 9001:2015 Registered |