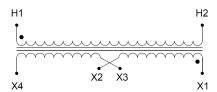

#### SCHEMATIC/DIAGRAM AND DIMENSION PICTURES

Single Phase Control Transformer with a capacity of 25VA, transforming 480 Volts to 240/480 Volts

#### **PRODUCT SPECIFICATIONS**

| Weight                     | 12 lbs                                                                               |
|----------------------------|--------------------------------------------------------------------------------------|
| Phases                     | 1                                                                                    |
| Connection                 | 1Ph-CT-SD-SD                                                                         |
| Primary Voltage            | 480                                                                                  |
| Primary Max Current        | 0.05A                                                                                |
| Primary Markings           | H1-H2                                                                                |
| Primary Terminals          | <u>Terminals</u>                                                                     |
| Secondary Voltage          | 240/480                                                                              |
| Secondary Max Current      | <u>0.1A</u>                                                                          |
| Secondary Markings         | <u>X1-X2-X3-X4</u>                                                                   |
| Secondary Terminals        | <u>Terminals</u>                                                                     |
| Primary Taps               | N/A                                                                                  |
| Conductor Material         | Copper                                                                               |
| Temperatue Rise            | 80°C                                                                                 |
| Insuation Class            | 130°C (Class B)                                                                      |
| BIL (Insulation) Level     | <u>10kV</u>                                                                          |
| Efficiency (@35% Load) %   | N/A                                                                                  |
| Impedance Range            | <u>5.0 - 7.0%</u>                                                                    |
| Sound (db)                 | 40                                                                                   |
| Enclosure Type             | Core & Coil                                                                          |
| Enclosure Size             | See Core & Coil Chart                                                                |
| Finish/Colour              | N/A                                                                                  |
| Standards & Certifications | CSA Certified File No. LR34493, UL Listed File No. E110286, ISO 9001:2015 Registered |