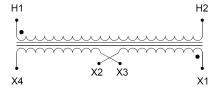

#### SCHEMATIC/DIAGRAM AND DIMENSION PICTURES

Single Phase Control Transformer with a capacity of 25VA, transforming 480 Volts to 240/480 Volts

#### **PRODUCT SPECIFICATIONS**

| Weight                     | 12 lbs                                                                               |
|----------------------------|--------------------------------------------------------------------------------------|
| Phases                     | 1                                                                                    |
| Connection                 | 1Ph-CT-SD-SD                                                                         |
| Primary Voltage            | 480                                                                                  |
| Primary Max Current        | 0.05A                                                                                |
| Primary Markings           | H1-H2                                                                                |
| Primary Terminals          | <u>Terminals</u>                                                                     |
| Secondary Voltage          | 240/480                                                                              |
| Secondary Max Current      | <u>0.1A</u>                                                                          |
| Secondary Markings         | <u>X1-X2-X3-X4</u>                                                                   |
| Secondary Terminals        | <u>Terminals</u>                                                                     |
| Primary Taps               | N/A                                                                                  |
| Conductor Material         | Copper                                                                               |
| Temperatue Rise            | 80°C                                                                                 |
| Insuation Class            | 130°C (Class B)                                                                      |
| BIL (Insulation) Level     | <u>10kV</u>                                                                          |
| Efficiency (@35% Load) %   | N/A                                                                                  |
| Impedance Range            | <u>5.0 - 7.0%</u>                                                                    |
| Sound (db)                 | 40                                                                                   |
| Enclosure Type             | Core & Coil                                                                          |
| Enclosure Size             | See Core & Coil Chart                                                                |
| Finish/Colour              | N/A                                                                                  |
| Standards & Certifications | CSA Certified File No. LR34493, UL Listed File No. E110286, ISO 9001:2015 Registered |