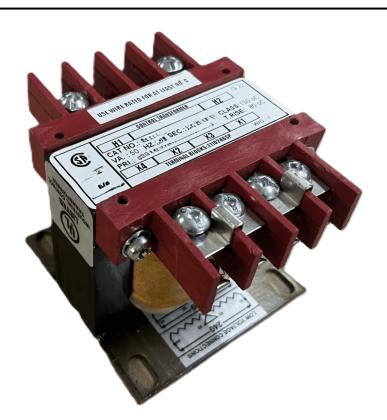

### 25VA 480 VOLTS TO 240/480 VOLTS SINGLE PHASE CONTROL TRANSFORMER

\$69.09 USD

Single Phase Control Transformer with a capacity of 25VA, transforming 480 Volts to 240/480 Volts

SKU: CS25H-L

**Categories:** Control Transformers

#### SCHEMATIC/DIAGRAM AND DIMENSION PICTURES

Single Phase Control Transformer with a capacity of 25VA, transforming 480 Volts to 240/480 Volts