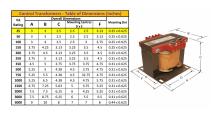

#### SCHEMATIC/DIAGRAM AND DIMENSION PICTURES

Single Phase Control Transformer with a capacity of 25VA, transforming 480 Volts to 240/480 Volts

#### **PRODUCT SPECIFICATIONS**

| Weight                     | 12 lbs                                                                               |
|----------------------------|--------------------------------------------------------------------------------------|
| Phases                     | 1                                                                                    |
| Connection                 | 1Ph-CT-SD-SD                                                                         |
| Primary Voltage            | 480                                                                                  |
| Primary Max Current        | 0.05A                                                                                |
| Primary Markings           | H1-H2                                                                                |
| Primary Terminals          | <u>Terminals</u>                                                                     |
| Secondary Voltage          | 240/480                                                                              |
| Secondary Max Current      | <u>0.1A</u>                                                                          |
| Secondary Markings         | <u>X1-X2-X3-X4</u>                                                                   |
| Secondary Terminals        | <u>Terminals</u>                                                                     |
| Primary Taps               | N/A                                                                                  |
| Conductor Material         | Copper                                                                               |
| Temperatue Rise            | 80°C                                                                                 |
| Insuation Class            | 130°C (Class B)                                                                      |
| BIL (Insulation) Level     | <u>10kV</u>                                                                          |
| Efficiency (@35% Load) %   | N/A                                                                                  |
| Impedance Range            | <u>5.0 - 7.0%</u>                                                                    |
| Sound (db)                 | 40                                                                                   |
| Enclosure Type             | Core & Coil                                                                          |
| Enclosure Size             | See Core & Coil Chart                                                                |
| Finish/Colour              | N/A                                                                                  |
| Standards & Certifications | CSA Certified File No. LR34493, UL Listed File No. E110286, ISO 9001:2015 Registered |