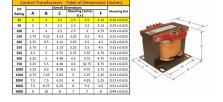

## SCHEMATIC/DIAGRAM AND DIMENSION PICTURES

Single Phase Control Transformer with a capacity of 25VA, transforming 600 Volts to 12/24 Volts

**OFFICIAL QUOTE** 

#### **PRODUCT SPECIFICATIONS**

| Weight                     | 2.3 lbs                                                                                               |
|----------------------------|-------------------------------------------------------------------------------------------------------|
| Phases                     | 1                                                                                                     |
| Connection                 | <u>1Ph-CT-SD-SD</u>                                                                                   |
| Primary Voltage            | <u>600</u>                                                                                            |
| Primary Max Current        | <u>0.04A</u>                                                                                          |
| Primary Markings           | <u>H1-H2</u>                                                                                          |
| Primary Terminals          | <u>Terminals</u>                                                                                      |
| Secondary Voltage          | <u>12/24</u>                                                                                          |
| Secondary Max Current      | <u>2.08A</u>                                                                                          |
| Secondary Markings         | <u>X1-X2-X3-X4</u>                                                                                    |
| Secondary Terminals        | <u>Terminals</u>                                                                                      |
| Primary Taps               | <u>N/A</u>                                                                                            |
| Conductor Material         | <u>Copper</u>                                                                                         |
| Temperatue Rise            | <u>80°C</u>                                                                                           |
| Insuation Class            | <u>130°C (Class B)</u>                                                                                |
| BIL (Insulation) Level     | <u>10kV</u>                                                                                           |
| Efficiency (@35% Load) %   | <u>N/A</u>                                                                                            |
| Impedance Range            | <u>5.0 – 7.0%</u>                                                                                     |
| Sound (db)                 | <u>40</u>                                                                                             |
| Enclosure Type             | Core & Coil                                                                                           |
| Enclosure Size             | See Core & Coil Chart                                                                                 |
| Finish/Colour              | N/A                                                                                                   |
| Standards & Certifications | <u>CSA Certified File No. LR34493, UL Listed File No. E110286, ISO 9001:2015</u><br><u>Registered</u> |