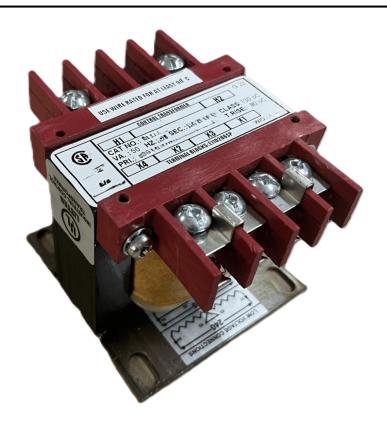

# 25VA 600 VOLTS TO 12/24 VOLTS SINGLE PHASE CONTROL TRANSFORMER

\$94.64 CAD

Single Phase Control Transformer with a capacity of 25VA, transforming 600 Volts to 12/24 Volts

SKU: CS25H-Z

**Categories:** Control Transformers

#### SCHEMATIC/DIAGRAM AND DIMENSION PICTURES

Single Phase Control Transformer with a capacity of 25VA, transforming 600 Volts to 12/24 Volts