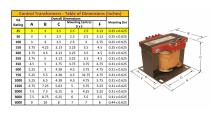

#### SCHEMATIC/DIAGRAM AND DIMENSION PICTURES

Single Phase Control Transformer with a capacity of 25VA, transforming 600 Volts to 12/24 Volts

### **PRODUCT SPECIFICATIONS**

| PRODUCT SPECIFICATIONS     |                                                                                      |
|----------------------------|--------------------------------------------------------------------------------------|
| Weight                     | 2.3 lbs                                                                              |
| Phases                     | 1                                                                                    |
| Connection                 | 1Ph-CT-SD-SD                                                                         |
| Primary Voltage            | 600                                                                                  |
| Primary Max Current        | <u>0.04A</u>                                                                         |
| Primary Markings           | H1-H2                                                                                |
| Primary Terminals          | <u>Terminals</u>                                                                     |
| Secondary Voltage          | 12/24                                                                                |
| Secondary Max Current      | 2.08A                                                                                |
| Secondary Markings         | <u>X1-X2-X3-X4</u>                                                                   |
| Secondary Terminals        | <u>Terminals</u>                                                                     |
| Primary Taps               | N/A                                                                                  |
| Conductor Material         | Copper                                                                               |
| Temperatue Rise            | 80°C                                                                                 |
| Insuation Class            | 130°C (Class B)                                                                      |
| BIL (Insulation) Level     | <u>10kV</u>                                                                          |
| Efficiency (@35% Load) %   | N/A                                                                                  |
| Impedance Range            | <u>5.0 - 7.0%</u>                                                                    |
| Sound (db)                 | 40                                                                                   |
| Enclosure Type             | Core & Coil                                                                          |
| Enclosure Size             | See Core & Coil Chart                                                                |
| Finish/Colour              | N/A                                                                                  |
| Standards & Certifications | CSA Certified File No. LR34493, UL Listed File No. E110286, ISO 9001:2015 Registered |