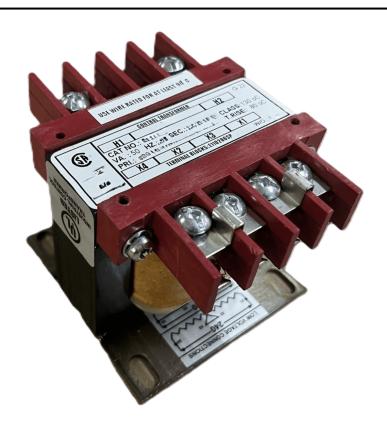

# 25VA 600 VOLTS TO 12/24 VOLTS SINGLE PHASE CONTROL TRANSFORMER

\$94.64 CAD

Single Phase Control Transformer with a capacity of 25VA, transforming 600 Volts to 12/24 Volts

SKU: CS25H-Z

**Categories:** Control Transformers

#### SCHEMATIC/DIAGRAM AND DIMENSION PICTURES

Single Phase Control Transformer with a capacity of 25VA, transforming 600 Volts to 12/24 Volts

### **PRODUCT SPECIFICATIONS**

| PRODUCT SPECIFICATIONS     |                                                                                      |
|----------------------------|--------------------------------------------------------------------------------------|
| Weight                     | 2.3 lbs                                                                              |
| Phases                     | 1                                                                                    |
| Connection                 | 1Ph-CT-SD-SD                                                                         |
| Primary Voltage            | 600                                                                                  |
| Primary Max Current        | <u>0.04A</u>                                                                         |
| Primary Markings           | H1-H2                                                                                |
| Primary Terminals          | <u>Terminals</u>                                                                     |
| Secondary Voltage          | 12/24                                                                                |
| Secondary Max Current      | 2.08A                                                                                |
| Secondary Markings         | <u>X1-X2-X3-X4</u>                                                                   |
| Secondary Terminals        | <u>Terminals</u>                                                                     |
| Primary Taps               | N/A                                                                                  |
| Conductor Material         | Copper                                                                               |
| Temperatue Rise            | 80°C                                                                                 |
| Insuation Class            | 130°C (Class B)                                                                      |
| BIL (Insulation) Level     | <u>10kV</u>                                                                          |
| Efficiency (@35% Load) %   | N/A                                                                                  |
| Impedance Range            | <u>5.0 - 7.0%</u>                                                                    |
| Sound (db)                 | 40                                                                                   |
| Enclosure Type             | Core & Coil                                                                          |
| Enclosure Size             | See Core & Coil Chart                                                                |
| Finish/Colour              | N/A                                                                                  |
| Standards & Certifications | CSA Certified File No. LR34493, UL Listed File No. E110286, ISO 9001:2015 Registered |