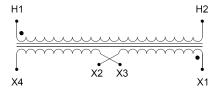

#### SCHEMATIC/DIAGRAM AND DIMENSION PICTURES

Single Phase Control Transformer with a capacity of 25VA, transforming 600 Volts to 12/24 Volts

### **PRODUCT SPECIFICATIONS**

| PRODUCT SPECIFICATIONS     |                                                                                      |
|----------------------------|--------------------------------------------------------------------------------------|
| Weight                     | 2.3 lbs                                                                              |
| Phases                     | 1                                                                                    |
| Connection                 | 1Ph-CT-SD-SD                                                                         |
| Primary Voltage            | 600                                                                                  |
| Primary Max Current        | <u>0.04A</u>                                                                         |
| Primary Markings           | H1-H2                                                                                |
| Primary Terminals          | <u>Terminals</u>                                                                     |
| Secondary Voltage          | 12/24                                                                                |
| Secondary Max Current      | 2.08A                                                                                |
| Secondary Markings         | <u>X1-X2-X3-X4</u>                                                                   |
| Secondary Terminals        | <u>Terminals</u>                                                                     |
| Primary Taps               | N/A                                                                                  |
| Conductor Material         | Copper                                                                               |
| Temperatue Rise            | 80°C                                                                                 |
| Insuation Class            | 130°C (Class B)                                                                      |
| BIL (Insulation) Level     | <u>10kV</u>                                                                          |
| Efficiency (@35% Load) %   | N/A                                                                                  |
| Impedance Range            | <u>5.0 - 7.0%</u>                                                                    |
| Sound (db)                 | 40                                                                                   |
| Enclosure Type             | Core & Coil                                                                          |
| Enclosure Size             | See Core & Coil Chart                                                                |
| Finish/Colour              | N/A                                                                                  |
| Standards & Certifications | CSA Certified File No. LR34493, UL Listed File No. E110286, ISO 9001:2015 Registered |