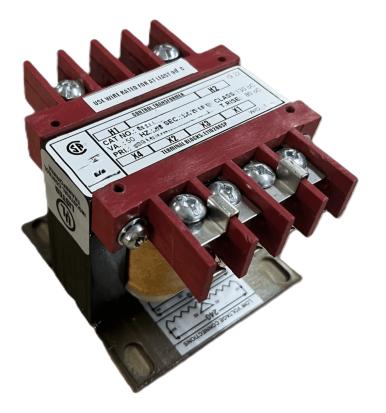

**OFFICIAL QUOTE** 

25VA 600 VOLTS TO 12/24 VOLTS SINGLE PHASE CONTROL TRANSFORMER

# \$69.09 USD

Single Phase Control Transformer with a capacity of 25VA, transforming 600 Volts to 12/24 Volts

SKU: CS25H-Z Categories: <u>Control Transformers</u>

#### 25VA 600 VOLTS TO 12/24 VOLTS SINGLE PHASE CONTROL TRANSFORMER