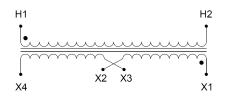

## SCHEMATIC/DIAGRAM AND DIMENSION PICTURES

Single Phase Control Transformer with a capacity of 25VA, transforming 600 Volts to 12/24 Volts

**OFFICIAL QUOTE** 

#### **PRODUCT SPECIFICATIONS**

| Weight                     | 2.3 lbs                                                                                               |
|----------------------------|-------------------------------------------------------------------------------------------------------|
| Phases                     | 1                                                                                                     |
| Connection                 | <u>1Ph-CT-SD-SD</u>                                                                                   |
| Primary Voltage            | <u>600</u>                                                                                            |
| Primary Max Current        | <u>0.04A</u>                                                                                          |
| Primary Markings           | <u>H1-H2</u>                                                                                          |
| Primary Terminals          | <u>Terminals</u>                                                                                      |
| Secondary Voltage          | <u>12/24</u>                                                                                          |
| Secondary Max Current      | <u>2.08A</u>                                                                                          |
| Secondary Markings         | <u>X1-X2-X3-X4</u>                                                                                    |
| Secondary Terminals        | <u>Terminals</u>                                                                                      |
| Primary Taps               | <u>N/A</u>                                                                                            |
| Conductor Material         | <u>Copper</u>                                                                                         |
| Temperatue Rise            | <u>80°C</u>                                                                                           |
| Insuation Class            | <u>130°C (Class B)</u>                                                                                |
| BIL (Insulation) Level     | <u>10kV</u>                                                                                           |
| Efficiency (@35% Load) %   | <u>N/A</u>                                                                                            |
| Impedance Range            | <u>5.0 – 7.0%</u>                                                                                     |
| Sound (db)                 | <u>40</u>                                                                                             |
| Enclosure Type             | Core & Coil                                                                                           |
| Enclosure Size             | See Core & Coil Chart                                                                                 |
| Finish/Colour              | N/A                                                                                                   |
| Standards & Certifications | <u>CSA Certified File No. LR34493, UL Listed File No. E110286, ISO 9001:2015</u><br><u>Registered</u> |