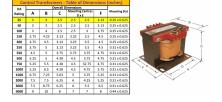

## SCHEMATIC/DIAGRAM AND DIMENSION PICTURES

Single Phase Control Transformer with a capacity of 25VA, transforming 600 Volts to 12/24 Volts

**OFFICIAL QUOTE** 

#### **PRODUCT SPECIFICATIONS**

| Weight                     | 2.3 lbs                                                                                               |
|----------------------------|-------------------------------------------------------------------------------------------------------|
| Phases                     | 1                                                                                                     |
| Connection                 | <u>1Ph-CT-SD-SD</u>                                                                                   |
| Primary Voltage            | <u>600</u>                                                                                            |
| Primary Max Current        | <u>0.04A</u>                                                                                          |
| Primary Markings           | <u>H1-H2</u>                                                                                          |
| Primary Terminals          | <u>Terminals</u>                                                                                      |
| Secondary Voltage          | <u>12/24</u>                                                                                          |
| Secondary Max Current      | <u>2.08A</u>                                                                                          |
| Secondary Markings         | <u>X1-X2-X3-X4</u>                                                                                    |
| Secondary Terminals        | <u>Terminals</u>                                                                                      |
| Primary Taps               | <u>N/A</u>                                                                                            |
| Conductor Material         | <u>Copper</u>                                                                                         |
| Temperatue Rise            | <u>80°C</u>                                                                                           |
| Insuation Class            | <u>130°C (Class B)</u>                                                                                |
| BIL (Insulation) Level     | <u>10kV</u>                                                                                           |
| Efficiency (@35% Load) %   | <u>N/A</u>                                                                                            |
| Impedance Range            | <u>5.0 – 7.0%</u>                                                                                     |
| Sound (db)                 | <u>40</u>                                                                                             |
| Enclosure Type             | Core & Coil                                                                                           |
| Enclosure Size             | See Core & Coil Chart                                                                                 |
| Finish/Colour              | N/A                                                                                                   |
| Standards & Certifications | <u>CSA Certified File No. LR34493, UL Listed File No. E110286, ISO 9001:2015</u><br><u>Registered</u> |