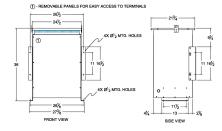

### SCHEMATIC/DIAGRAM AND DIMENSION PICTURES

Three Phase Isolation Transformer with a capacity of 75kVA, transforming 380 Volts to 415Y/240 Volts

**OFFICIAL QUOTE** 