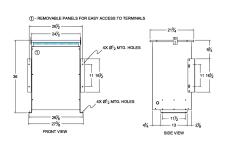

#### **SCHEMATIC/DIAGRAM AND DIMENSION PICTURES**

Three Phase Isolation Transformer with a capacity of 75kVA, transforming 380 Volts to 415Y/240 Volts