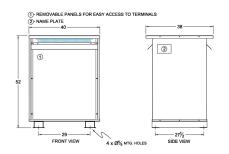

#### **SCHEMATIC/DIAGRAM AND DIMENSION PICTURES**

Three Phase Isolation Transformer with a capacity of 300kVA, transforming 380 Volts to 415Y/240 Volts