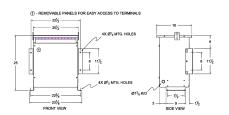

#### **SCHEMATIC/DIAGRAM AND DIMENSION PICTURES**

Three Phase Isolation Transformer with a capacity of 15kVA, transforming 380 Volts to 415Y/240 Volts