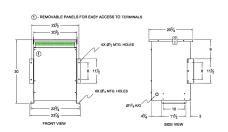

## **SCHEMATIC/DIAGRAM AND DIMENSION PICTURES**

Three Phase Isolation Transformer with a capacity of 30kVA, transforming 380 Volts to 440Y/254 Volts