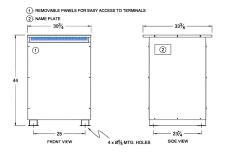

## SCHEMATIC/DIAGRAM AND DIMENSION PICTURES

Three Phase Isolation Transformer with a capacity of 112.5kVA, transforming 380 Volts to 415Y/240 Volts

**OFFICIAL QUOTE** 