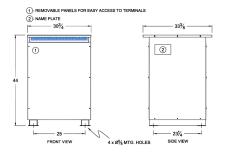

## SCHEMATIC/DIAGRAM AND DIMENSION PICTURES

Three Phase Isolation Transformer with a capacity of 112.5kVA, transforming 380 Volts to 415Y/240 Volts

**OFFICIAL QUOTE** 