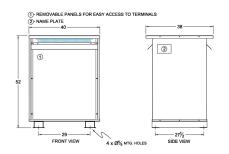

#### **SCHEMATIC/DIAGRAM AND DIMENSION PICTURES**

Three Phase Isolation Transformer with a capacity of 225kVA, transforming 380 Volts to 550Y/318 Volts