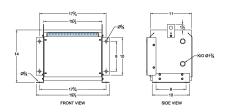

#### **SCHEMATIC/DIAGRAM AND DIMENSION PICTURES**

Three Phase Autotransformer with a capacity of 6kVA, transforming 120Y Volts to 460Y Volts