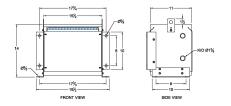

#### **SCHEMATIC/DIAGRAM AND DIMENSION PICTURES**

Three Phase Isolation Transformer with a capacity of 3kVA, transforming 415 Volts to 440Y/254 Volts