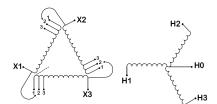

#### **SCHEMATIC/DIAGRAM AND DIMENSION PICTURES**

Three Phase Isolation Transformer with a capacity of 3kVA, transforming 415 Volts to 440Y/254 Volts

#### PRODUCT SPECIFICATIONS

| PRODUCT SPECIFICATIONS     |                                                                                      |  |
|----------------------------|--------------------------------------------------------------------------------------|--|
| Weight                     | 73 lbs                                                                               |  |
| Phases                     | <u>3</u>                                                                             |  |
| kVA                        | <u>3</u>                                                                             |  |
| Connection                 | 3Ph-DY-3T-SU                                                                         |  |
| Primary Voltage            | 415                                                                                  |  |
| Primary Max Current        | 4.17A                                                                                |  |
| Primary Markings           | X1-X2-X3                                                                             |  |
| Primary Terminals          | #2-14 AWG                                                                            |  |
| Secondary Voltage          | 440Y/254                                                                             |  |
| Secondary Max Current      | 3.94A                                                                                |  |
| Secondary Markings         | <u>H0-H1-H2-H3</u>                                                                   |  |
| Secondary Terminals        | #2-14 AWG                                                                            |  |
| Primary Taps               | +/- 1 x 5%                                                                           |  |
| Conductor Material         | Copper                                                                               |  |
| BIL (Insulation) Level     | <u>10kV</u>                                                                          |  |
| Efficiency (@35% Load) %   | N/A                                                                                  |  |
| Impedance Range            | <u>5.0 – 7.0%</u>                                                                    |  |
| Sound (db)                 | 40                                                                                   |  |
| Enclosure Type             | NEMA 1                                                                               |  |
| Enclosure Size             | E1-3                                                                                 |  |
| Finish/Colour              | Polyester Powder Coat - ANSI/ASA 61 Grey                                             |  |
| Standards & Certifications | CSA Certified File No. LR34493, UL Listed File No. E108255, ISO 9001:2015 Registered |  |
| Temperatue Rise            | 115°C                                                                                |  |